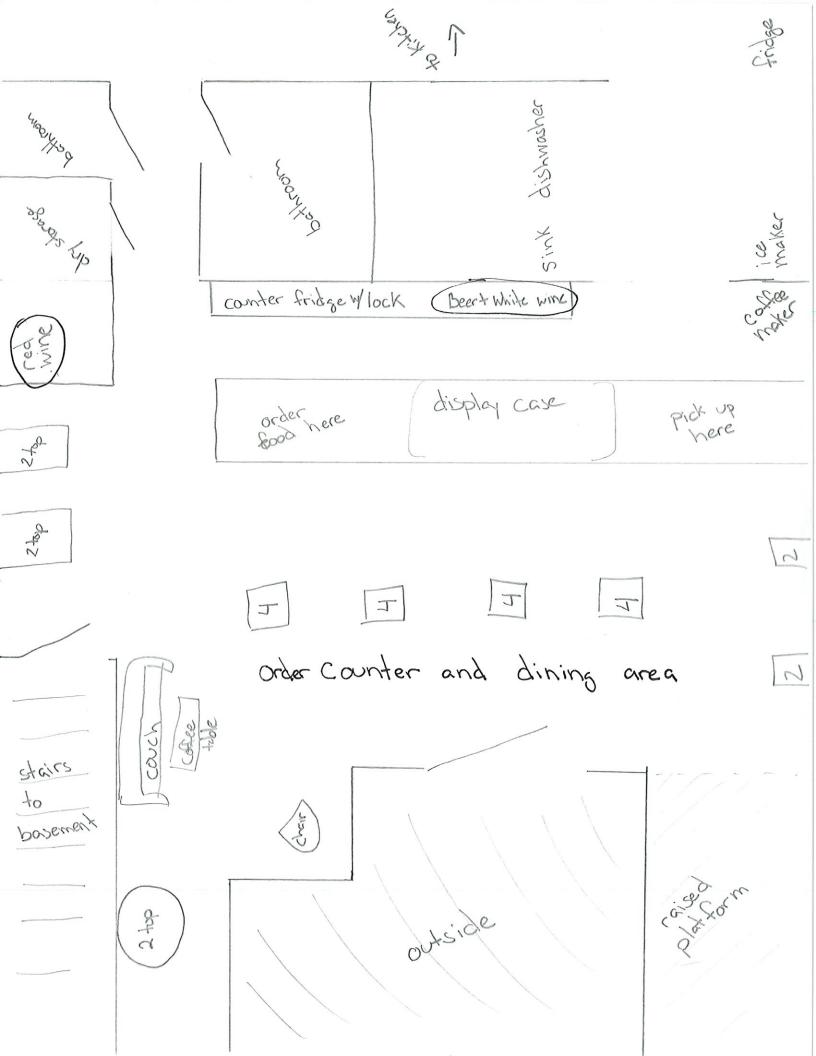

Business Phone Number 608-886-6226

3. Premises description: Describe building or buildings where alcohol beverages are to be sold and stored. The applicant must include all rooms including living quarters, if used, for the sales, service, consumption, and/or storage of alcohol beverages and records. (Alcohol beverages may be sold and stored only on the premises described.)

(Middle Name)

(Middle Name)

(Middle Name)

(Middle Name)

176 E Main St, Main Floor, commercial unit. Alcoholic beverages will be

| kept in | bar  | area | , in  | basen | ment  | sto | orage, | and | in  | refriger | rator | behind | a ba | r. |
|---------|------|------|-------|-------|-------|-----|--------|-----|-----|----------|-------|--------|------|----|
| Alcohol | will | L be | consu | med i | in ma | ain | dining | are | ea. | (see     | floc  | r P    | lon  |    |

Alcohol will be consumed in main dining area. (see

4. Legal description (omit if street address is given above):

5. (a) Was this premises licensed for the sale of liquor or beer during the past license year? ..... Ver Yes 🗌 No