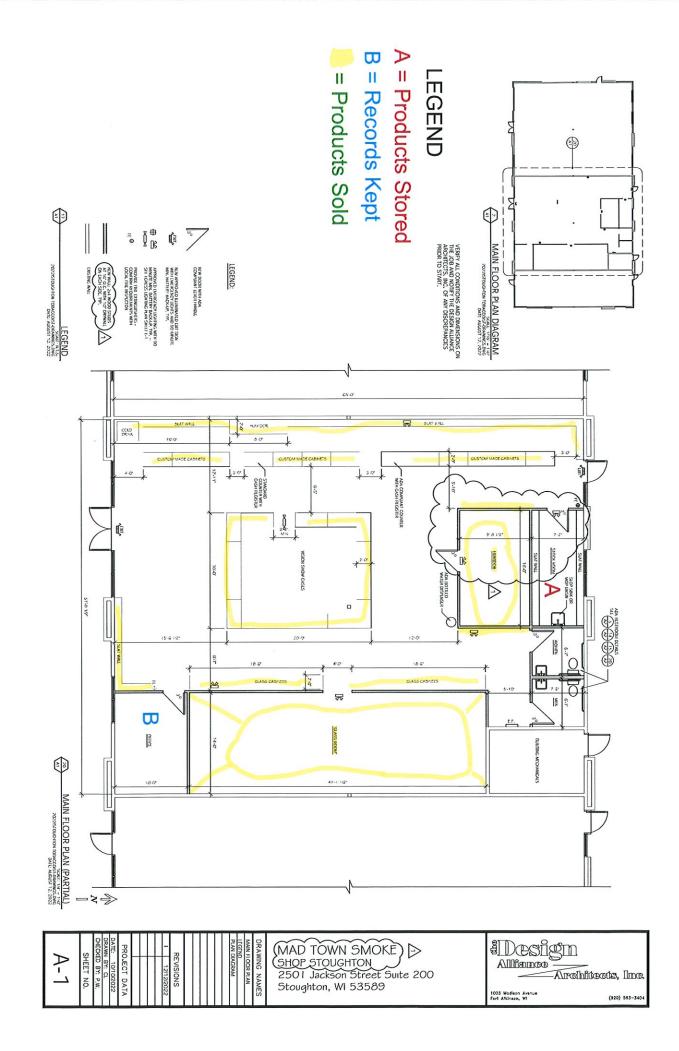

Business Phone Number 608-886-6226

3. Premises description: Describe building or buildings where alcohol beverages are to be sold and stored. The applicant must include all rooms including living quarters, if used, for the sales, service, consumption, and/or storage of alcohol beverages and records. (Alcohol beverages may be sold and stored only on the premises described.)

(Middle Name)

(Middle Name)

(Middle Name)

(Middle Name)

176 E Main St, Main Floor, commercial unit. Alcoholic beverages will be

| kept in | bar  | area | , in  | basen | ment  | sto | orage, | and | in  | refriger | rator | behind | a ba | r. |
|---------|------|------|-------|-------|-------|-----|--------|-----|-----|----------|-------|--------|------|----|
| Alcohol | will | L be | consu | med i | in ma | ain | dining | are | ea. | (see     | floc  | r P    | lon  |    |

Alcohol will be consumed in main dining area. (see

4. Legal description (omit if street address is given above):

5. (a) Was this premises licensed for the sale of liquor or beer during the past license year? ..... Ver Yes 🗌 No