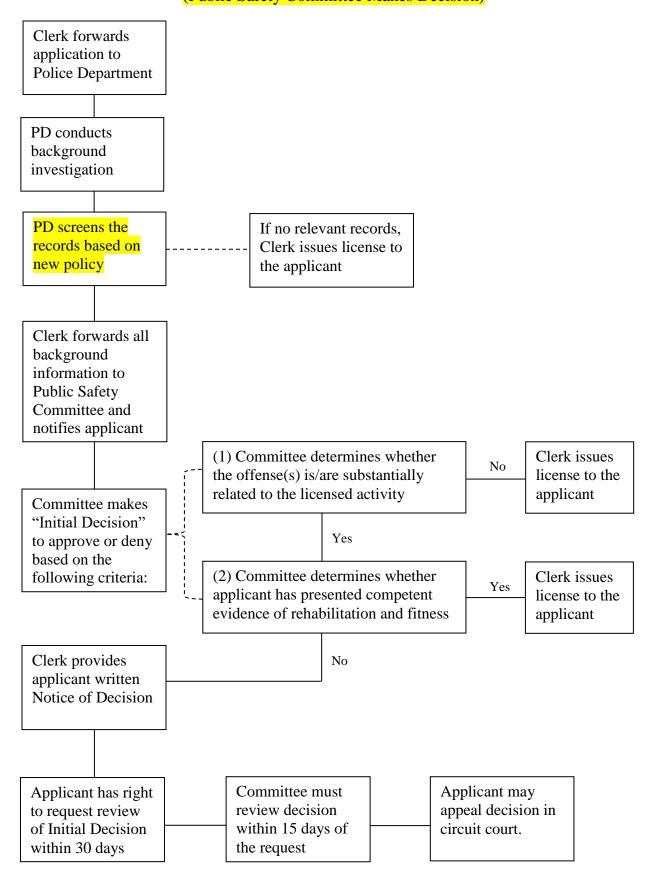

### Proposed Procedure for Issuance of Operator's License (Public Safety Committee Makes Decision)

- (e) As a part of the operator's license review process, the chief of police will conduct a records check an investigation of the applicant's adult criminal arrests arrest and conviction history through the Wisconsin Crime Identification Bureau, and the police department records of the applicant. The chief of police shall report only those records for violations identified in any written policy adopted by the city council. This record will be attached to the application for review by the city clerk and, if necessary, the public safety committee.
- VI. Section 14-38(a) of the Stoughton Municipal Code is amended to read as follows:

#### Sec. 14-38. Issuance of license.

The public safety committee shall give any person the opportunity to be heard for or (a) against the issuance of any license. Upon the receipt of a timely application received by the city clerk, approval of the application as provided under section 14-7 by the city council and after payment of license fee, the city clerk shall issue the applicant a license. Each license shall be numbered in the order in which issued and shall specifically state the premises for which issued, the date of issuance, fee paid and the name of the licensee. All licenses shall remain in force until June 30 following the issuance thereof, unless revoked or suspended in the manner provided by statute or this chapter. Renewal license applications are due by April 15 and shall be issued a late fee of \$25.00 for each day after April 15 that the application is received. Payment of the application fee is due in full by June 15 and shall be issued a late fee of \$25.00 for each day later than June 15 that the application fee is received. Payments received after June 25 shall be made by cash, money order or bank cashiers check only. If necessary, the city clerk may issue a 60-day provisional retail license to late filing applicants, subject to report and approval of the chief of police.