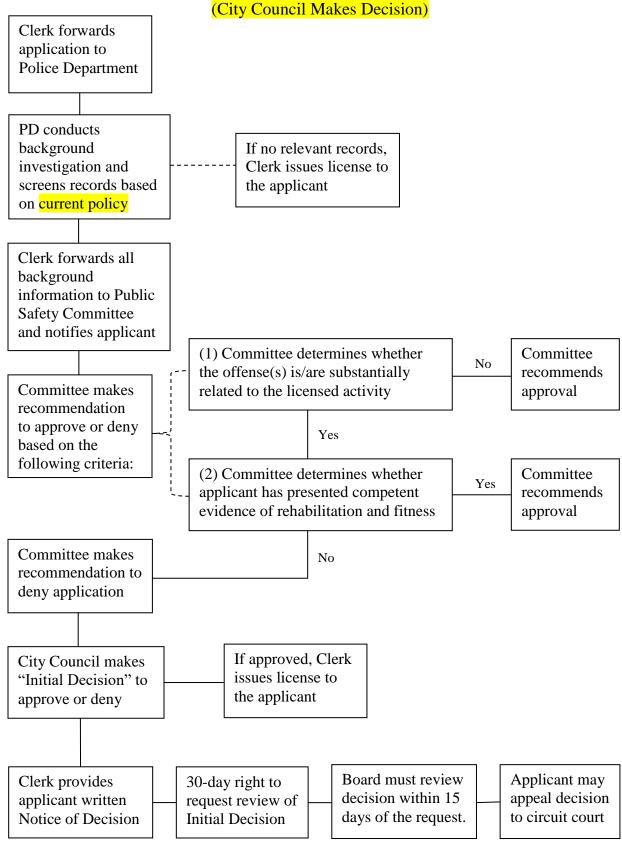

# Current Procedure for Issuance of Operator's License

(2) Beverage operator's licenses.

- (23) Public amusements.
- II. Section 14-7(e) of the Stoughton Municipal Code is created to read as follows:
  - (e) The city clerk may issue alcohol beverage operator's licenses only upon approval of the public safety committee, except the clerk may issue such licenses if no violation is reported by the chief of police pursuant to section 14-36(e).
- III. Section 14-36(a) of the Stoughton Municipal Code is amended to read as follows:

- (e) As a part of the operator's license review process, the chief of police will conduct a records check an investigation of the applicant's adult criminal arrests arrest and conviction history through the Wisconsin Crime Identification Bureau, and the police department records of the applicant. The chief of police shall report only those records for violations identified in any written policy adopted by the city council. This record will be attached to the application for review by the city clerk and, if necessary, the public safety committee.
- VI. Section 14-38(a) of the Stoughton Municipal Code is amended to read as follows:

#### Sec. 14-38. Issuance of license.

The public safety committee shall give any person the opportunity to be heard for or (a) against the issuance of any license. Upon the receipt of a timely application received by the city clerk, approval of the application as provided under section 14-7 by the city council and after payment of license fee, the city clerk shall issue the applicant a license. Each license shall be numbered in the order in which issued and shall specifically state the premises for which issued, the date of issuance, fee paid and the name of the licensee. All licenses shall remain in force until June 30 following the issuance thereof, unless revoked or suspended in the manner provided by statute or this chapter. Renewal license applications are due by April 15 and shall be issued a late fee of \$25.00 for each day after April 15 that the application is received. Payment of the application fee is due in full by June 15 and shall be issued a late fee of \$25.00 for each day later than June 15 that the application fee is received. Payments received after June 25 shall be made by cash, money order or bank cashiers check only. If necessary, the city clerk may issue a 60-day provisional retail license to late filing applicants, subject to report and approval of the chief of police.