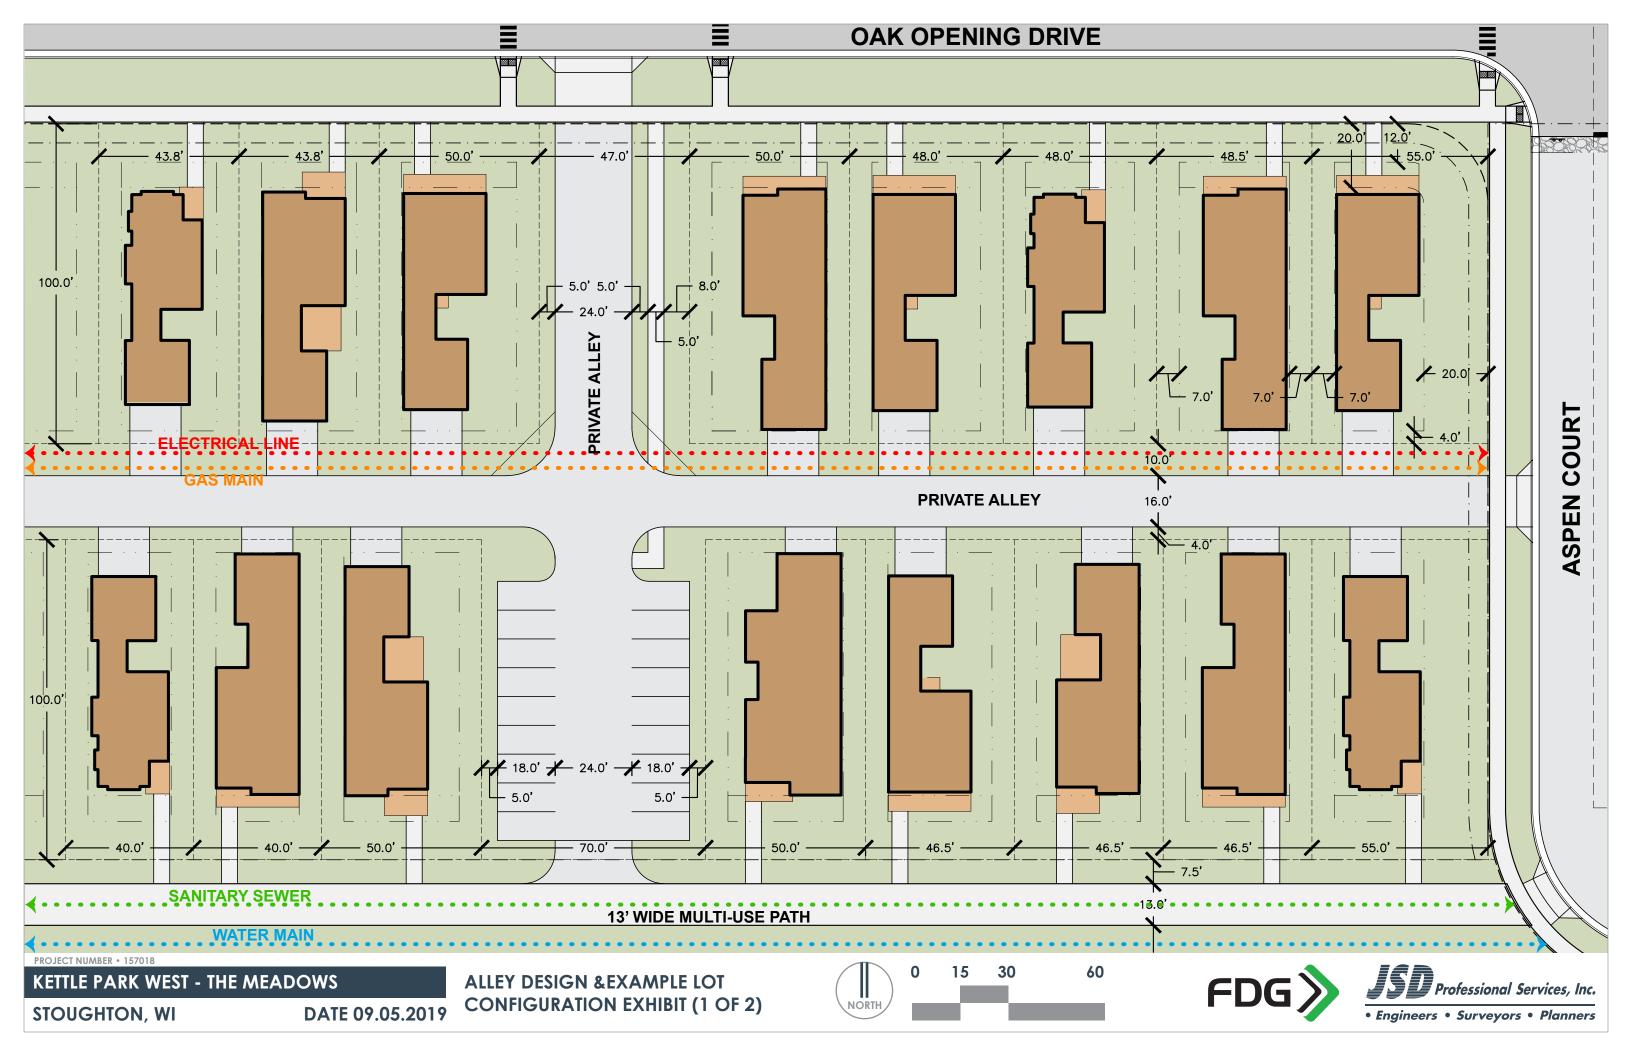

#### f. Proposed lots, units, and land use

| <u>Use</u>           | Proposed Zoning | Area        | Lots/Units |
|----------------------|-----------------|-------------|------------|
|                      |                 |             |            |
| Residential Land Use |                 |             |            |
| Single Family        | SR-5            | 11.77-acres | 49-lots    |
| Single Family        | PUD SR-6        | 9.61        | 80-lots    |
| Multi Family         | MR-10           | 2.57        | 25-units   |

#### 3. Proposed Conditions

Items a, b, d, g, h, and i: shown on submitted Preliminary Plat documents

Item c (proposed covenants): Covenants and the specific text of the PUD zoning district(s) pertaining to the Traditional Neighborhood portion of the Preliminary Plat will be prepared for review after consultation with City staff. Since this is the first proposed tradition neighborhood design project to be considered by the City, staff input is needed to formulate appropriate standards and expectations for regulating building mass, location, impervious surfaces, architectural features, and infrastructure plans balanced with the overall considerations for housing affordability and neighborhood character. A planning design sketch is attached to illustrate proposed lot and building concepts.

Item e and f (Proposed Zoning Plan)

- Block 1, Lots 1 through 24, OL 1 and OL 2 Planned Unit Development based on the SR-6 zoning district standards; 4,000-square foot (SF) lot minimum
- Block 1, Lot 25 MR-10
- Block 2, Lots 1 through 36, OL 1 and OL 2 Planned Unit Development based on the SR-6 zoning district standards; 4,000-square foot (SF) lot minimum
- Block 6, Lots 1-10, OL 1 -- Planned Unit Development based on the SR-6 zoning district standards; 5,000-square foot (SF) lot minimum
- Block 7, Lots 1-10, OL 1 -- Planned Unit Development based on the SR-6 zoning district standards; 5,000-square foot (SF) lot minimum
- Blocks 3 through 5 and Blocks 8 through 10 SR-5