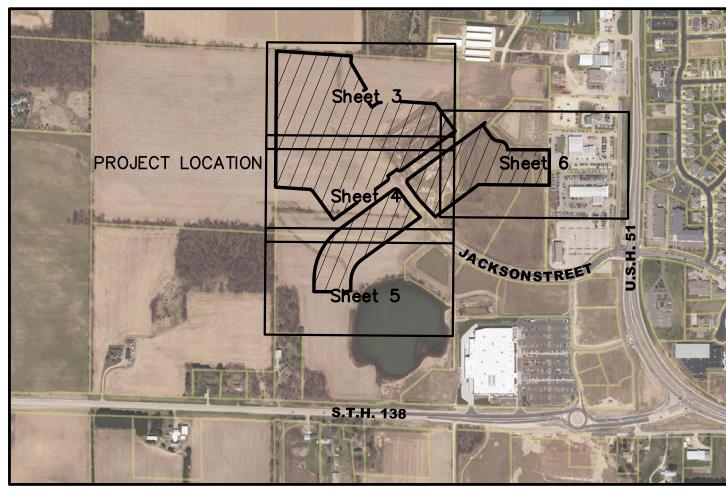

TODD J. BUHR, S-2614 PROFESSIONAL LAND SURVEYOR

**AREA MAP-SHEET INDEX** 

NOT TO SCALE