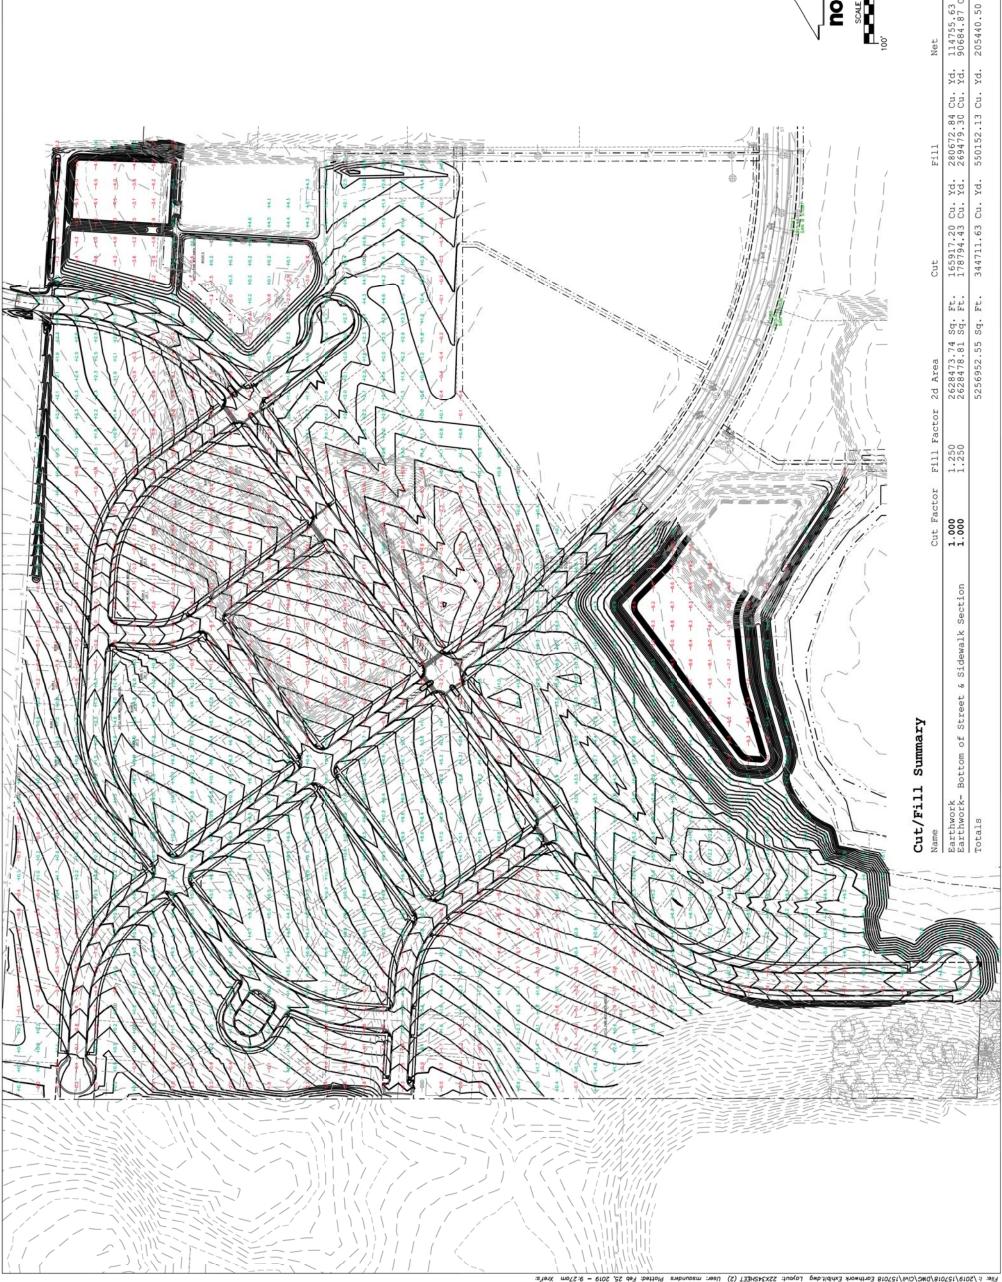

#### 2. Existing Conditions

Items a through i and k: Shown on the preliminary plat documents Item j (preliminary cut/fill information): Attached

Item I and m (names addresses and zoning of adjacent properties): Attached

CITY OF STOUGHTON, WI

DANE COUNTY 165917.20 Cu. Yd. 280672.84 Cu. Yd. 114755.63 Cu. Yd. <Fill> 178794.43 Cu. Yd. 269479.30 Cu. Yd. 90684.87 Cu. Yd. <Fill> 344711.63 Cu. Yd. 550152.13 Cu. Yd. 205440.50 Cu. Yd.<Fill> north 2628473.74 Sq. Ft. 2628478.81 Sq. Ft. 5256952.55 Sq. Ft. Cut Factor Fill Factor 2d Area 1.250 1.000 Earthwork-Bottom of Street & Sidewalk Section Cut/Fill Summary Totals