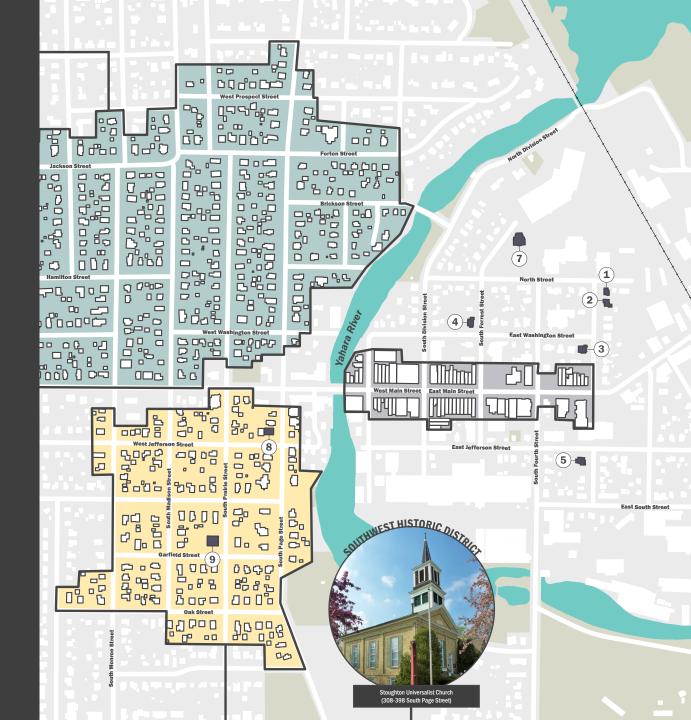

# **Local Historic District**

in Downtown Stoughton?

- Existing Historic Resources
  - National Register
  - Local Landmarks
  - Main Street Historic District Map
- Downtown Architectural Styles

- What is the National Register?
- What is Local Designation?
- Importance of a Local District