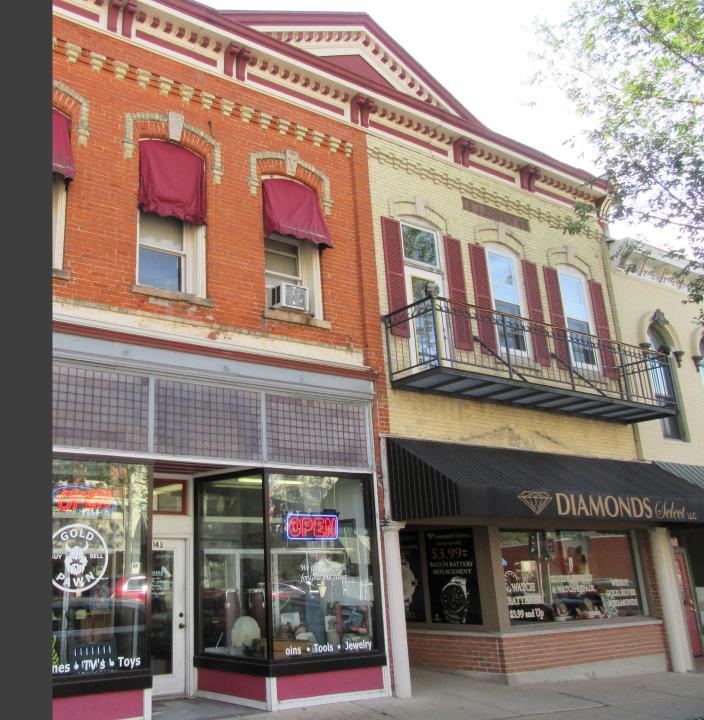

# **Local Historic District**

in Downtown Stoughton?

- Existing Historic Resources
  - National Register
  - Local Landmarks
  - Main Street Historic District Map
- Downtown Architectural Styles

- What is the National Register?
- What is Local Designation?
- Importance of a Local District