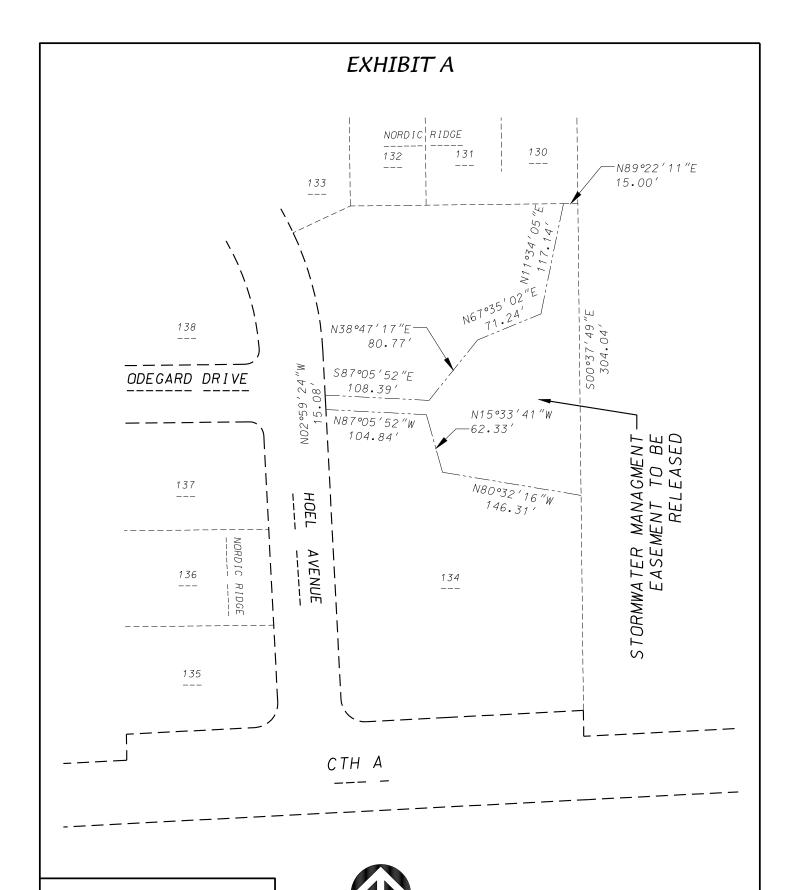

## RELEASE OF EASEMENTS

The City of Stoughton does hereby release all rights, title and interest which it may have in:

Those Stormwater Management Easements as dedicated and shown on Lots 134 and 135-137, Nordic Ridge, as recorded in Volume 59-074B of Plats on Pages 340-342, as Document No. 4613105, Dane County Registry:

See Exhibit "A".

This release of easements does not release or modify any other easements set forth on said plat.

Return To: Kevin J. Pape D'Onofrio, Kottke and Associates 7530 Westward Way Madison, WI 53717

ND DEVELOPMENT

DATE: 04-19-18 F.N.: 17-05-156

DRAWN BY: KJP

U:/USER/1705156/DRAWINGS/STORMWATER EASEMENT RELEASE LOT 113.DWG

7530 Westward Way, Madison, WI 53717 Phone: 608.833.7530 • Fax: 608.833.1089

YOUR NATURAL RESOURCE FOR LAND DEVELOPMENT