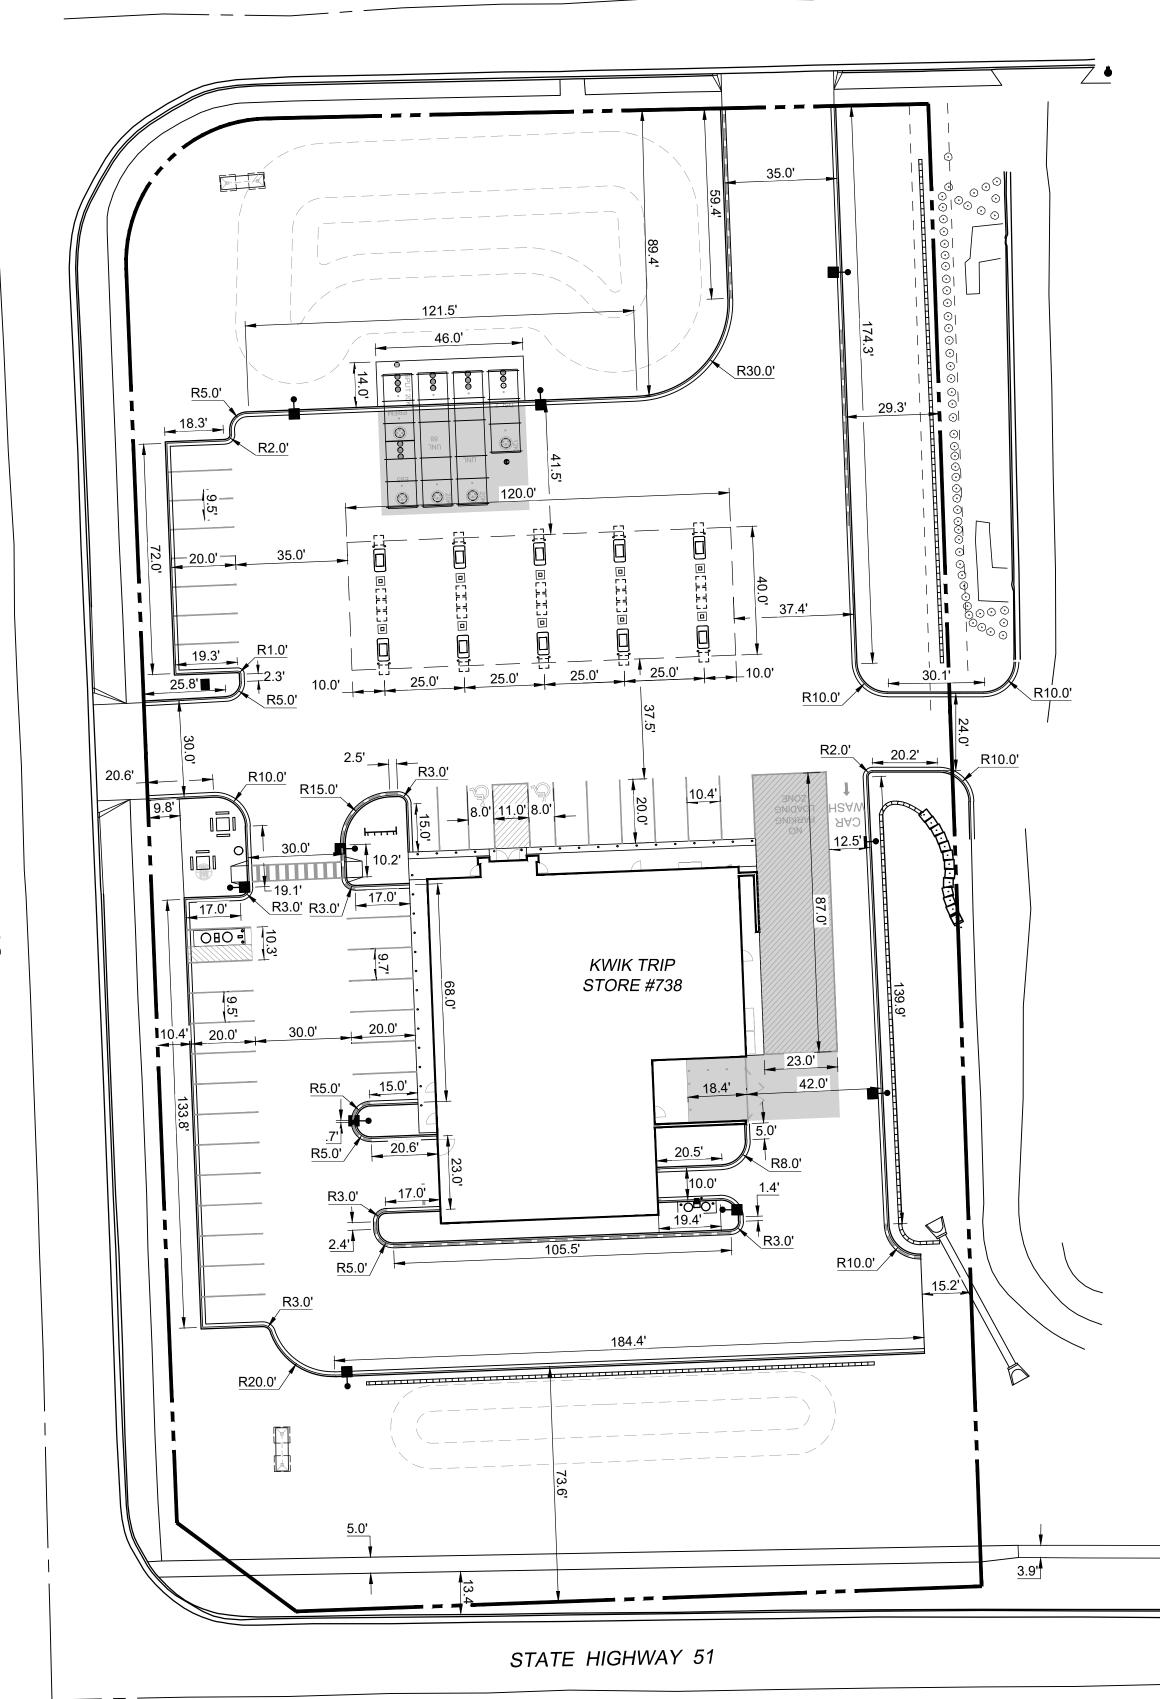

# City of Stoughton Application for Conditional Use Review and Approval (Requirements per Section 78-905)

| Applicant Name: Brad                       | Fry                                                                                                                                                                                                                                            |                             |
|--------------------------------------------|------------------------------------------------------------------------------------------------------------------------------------------------------------------------------------------------------------------------------------------------|-----------------------------|
| Applicant Address: 162                     | 6 Oak Street, P.O. Box 2107                                                                                                                                                                                                                    |                             |
| Applicant Phone and Ema                    | il: 608-793-6414 BFry@kwiktrip.co                                                                                                                                                                                                              | mc                          |
| Property Owner Name (if                    | different than applicant):JMA Enterprises                                                                                                                                                                                                      | LTD Partnership             |
| Property Owner Phone:                      |                                                                                                                                                                                                                                                |                             |
| Subject Property Address:                  | 1700 Main St and 1701 Cedarbroo                                                                                                                                                                                                                | k Lane                      |
| conditional use review and by              | sed by the Applicant as a guide to submitting a complet<br>the City to process said application. Parts II and III are<br>ion. (See conditional use review and approval procedur                                                                | to be used by the Applicant |
| I. Record of Administrati                  |                                                                                                                                                                                                                                                | 2                           |
| Application form filed with                | Zoning Administrator                                                                                                                                                                                                                           | Date: 2((0)23               |
| Application fee of \$ 450                  | received by Zoning Administrator                                                                                                                                                                                                               | Date:                       |
| II Application Submittal                   | Packet Requirements                                                                                                                                                                                                                            |                             |
| followed by one revised draft              | complete application as certified by the Zoning Adminis-<br>tion for staff review at least 30 days prior to a Planning<br>final application packet based upon staff review and co<br>tred to be submitted at least 2 weeks prior to the Planni | Commission meeting,         |
| Initial Packet                             |                                                                                                                                                                                                                                                |                             |
| (1 electronic 11 x 17 copy of Final Packet | plans to Zoning Administrator)                                                                                                                                                                                                                 | Date: 2 (10/20              |
| (1 electronic 11 x 17 copy of              |                                                                                                                                                                                                                                                |                             |
| and if necessary one large scal            | lable copy of plans to Zoning Administrator)                                                                                                                                                                                                   | Date:                       |
| (a) A map of the propo                     | sed conditional use:                                                                                                                                                                                                                           |                             |
| 4                                          | Showing all lands under conditional use consideration                                                                                                                                                                                          | on.                         |
| ф                                          | All lot dimensions of the subject property provided.                                                                                                                                                                                           |                             |
| +                                          | Graphic scale and north arrow provided.                                                                                                                                                                                                        |                             |
| <b>7</b>                                   |                                                                                                                                                                                                                                                |                             |

- (b) A written description of the proposed conditional use describing the type of activities, buildings, and structures proposed for the subject property and their general locations.
- (c) A site plan (conforming to the requirements of Section 78-908(3)) of the subject property as proposed for development OR if the proposed conditional use is a large development (per Sections 78-205(11)). A proposed preliminary plat or conceptual plat may be substituted for the required site plan, provided said plat contains all information required on said site plan per Section 78-908.
- (d) Written justification for the proposed conditional use indicating reasons why the Applicant believes the proposed conditional use is appropriate with the recommendations of the City of Stoughton Comprehensive Plan, particularly as evidenced by compliance with the standards set out in Section 78-905(5)(c)1.-6, as follows.