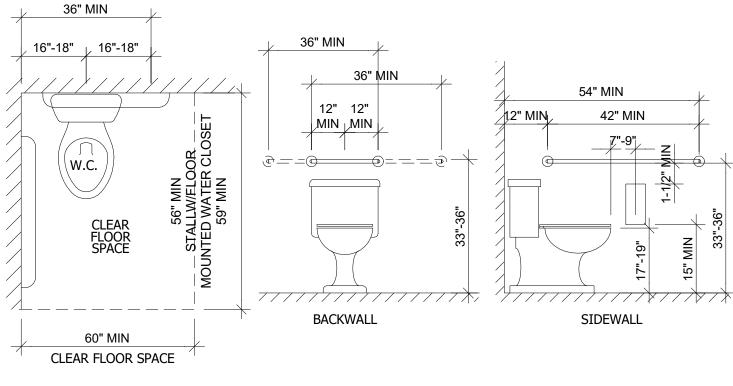

LD, LLC IT IS NOT TO BE COPIED, DISTRIBUTED, OR USED IN WHOLE OR PART WITHOUT THE EXPRESS WRITTEN CONSENT OF DK DESIGN BUILD, LLC.

Consultant

| MARK | MANUFACTURER/TYPE                   | RO                | HARDWARE NOTES            | QUANTITY |
|------|-------------------------------------|-------------------|---------------------------|----------|
| D1   | WESTERN/S1 PLASTPRO FIBERGLASS      | 38 3/8" X 81 1/4" | CLOSER, REFER TO SPEC     | 5        |
| D2   | TRAC-RITE #944 PAINTED ROLL-UP DOOR | 75" X 49 1/2"     | HARDWARE PER MANUFACTURER | 1        |
|      | FRONTIER EXTRUDED CLAD FRAME        |                   |                           |          |

Drawing 07/17/2017 NORDIC RIDGE PARK NORDIC RIDGE STOUGHTON, WI 53589 Project No. 1606

NORDIC RIDGE PARK SHELTER

A1-1









DOOR CLEARANCES 1/2" = 1'-0"













5 KNEE BRACE CONNECTION @ ENDWALL 1/2" = 1'-0"

BACK SIDE





(9) GUN NAILS, TYP.

(9) GUN NAILS, TYP. 6X6 TREATED POST, SYP #2



PO BOX 543 McFARLAND, WI 53558 608 . 669 . 2907 dkdesignbld.com



0' - 4 1/2"

3' - 0"

## NORDIC RIDGE STOUGHTON, WI 53589 Project No. 1606 NORDIC RIDGE PARK

A1-2

SHELTER

NORDIC RIDGE PARK

## Drawing 07/17/2017

## DK DESIGN BUILD, LLC HOLDS ALL RIGHTS INCLUDING THE COPYRIGHT OF THIS DOCUMENT, AS WELL AS THE CONCEPTS AND DESIGNS INCORPORATED HERIN AS AN INSTRUMENT OF SERVICE. AS PROPERTY OF DK DESIGN BUILD, LLC IT IS NOT TO BE COPIED, DISTRIBUTED, OR USED IN WHOLE OR PART WITHOUT THE EXPRESS WRITTEN CONSENT OF DK DESIGN BUILD, LLC. Consultant