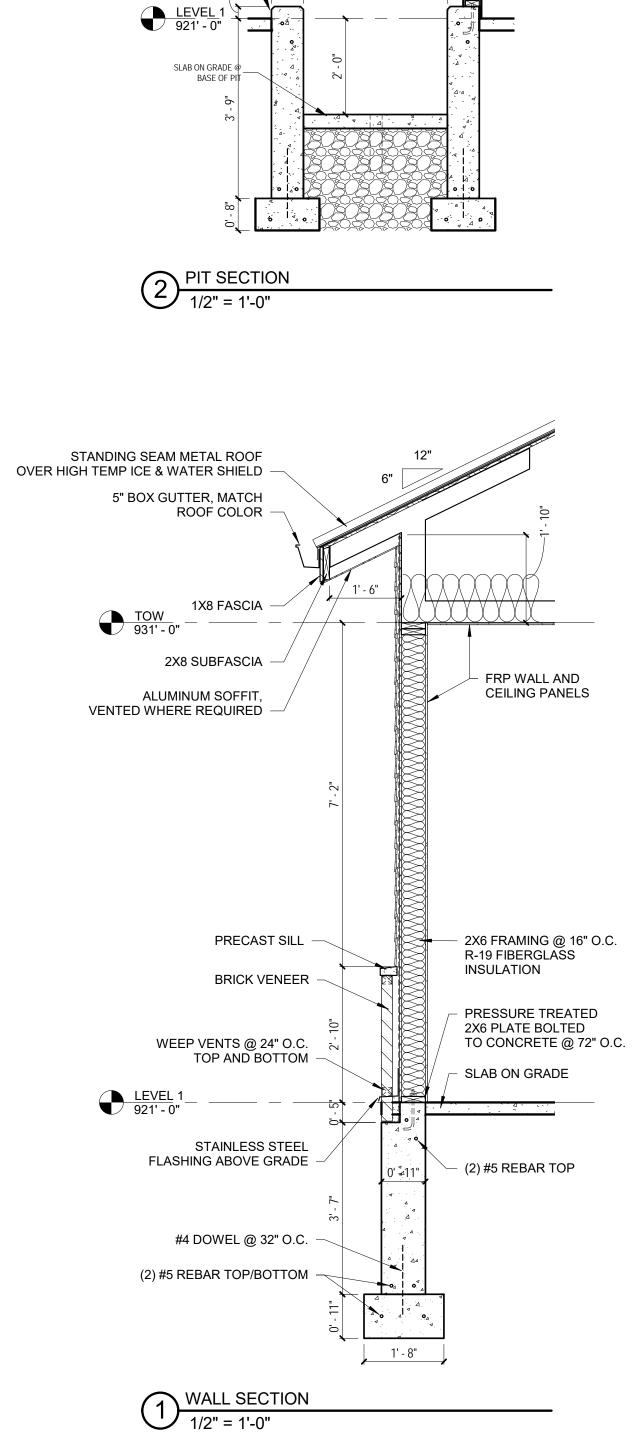

Drawing 07/17/2017 NORDIC RIDGE PARK NORDIC RIDGE STOUGHTON, WI 53589 Project No. 1606

NORDIC RIDGE PARK SHELTER

A1-1

DOOR CLEARANCES 1/2" = 1'-0"

5 KNEE BRACE CONNECTION @ ENDWALL 1/2" = 1'-0"

BACK SIDE

(9) GUN NAILS, TYP.