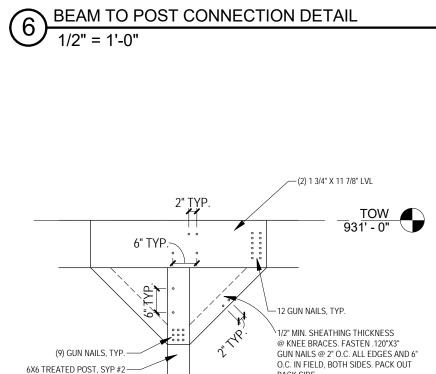

Drawing 07/17/2017 NORDIC RIDGE PARK NORDIC RIDGE STOUGHTON, WI 53589 Project No. 1606

NORDIC RIDGE PARK SHELTER

A1-1

DOOR CLEARANCES 1/2" = 1'-0"

5 KNEE BRACE CONNECTION @ ENDWALL 1/2" = 1'-0"

BACK SIDE

(9) GUN NAILS, TYP.

(9) GUN NAILS, TYP. 6X6 TREATED POST, SYP #2

PO BOX 543 McFARLAND, WI 53558 608 . 669 . 2907 dkdesignbld.com

0' - 4 1/2"

3' - 0"