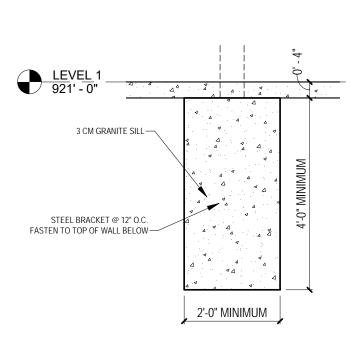

Drawing 07/17/2017 NORDIC RIDGE PARK NORDIC RIDGE STOUGHTON, WI 53589 Project No. 1606

NORDIC RIDGE PARK SHELTER

A1-1

DOOR CLEARANCES 1/2" = 1'-0"

5 KNEE BRACE CONNECTION @ ENDWALL 1/2" = 1'-0"

BACK SIDE

(9) GUN NAILS, TYP.