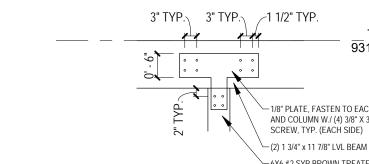

Drawing 07/17/2017 NORDIC RIDGE PARK NORDIC RIDGE STOUGHTON, WI 53589 Project No. 1606

NORDIC RIDGE PARK SHELTER

A1-1

DOOR CLEARANCES 1/2" = 1'-0"

5 KNEE BRACE CONNECTION @ ENDWALL 1/2" = 1'-0"

BACK SIDE

(9) GUN NAILS, TYP.

(9) GUN NAILS, TYP. 6X6 TREATED POST, SYP #2

PO BOX 543 McFARLAND, WI 53558 608 . 669 . 2907 dkdesignbld.com

0' - 4 1/2"

3' - 0"