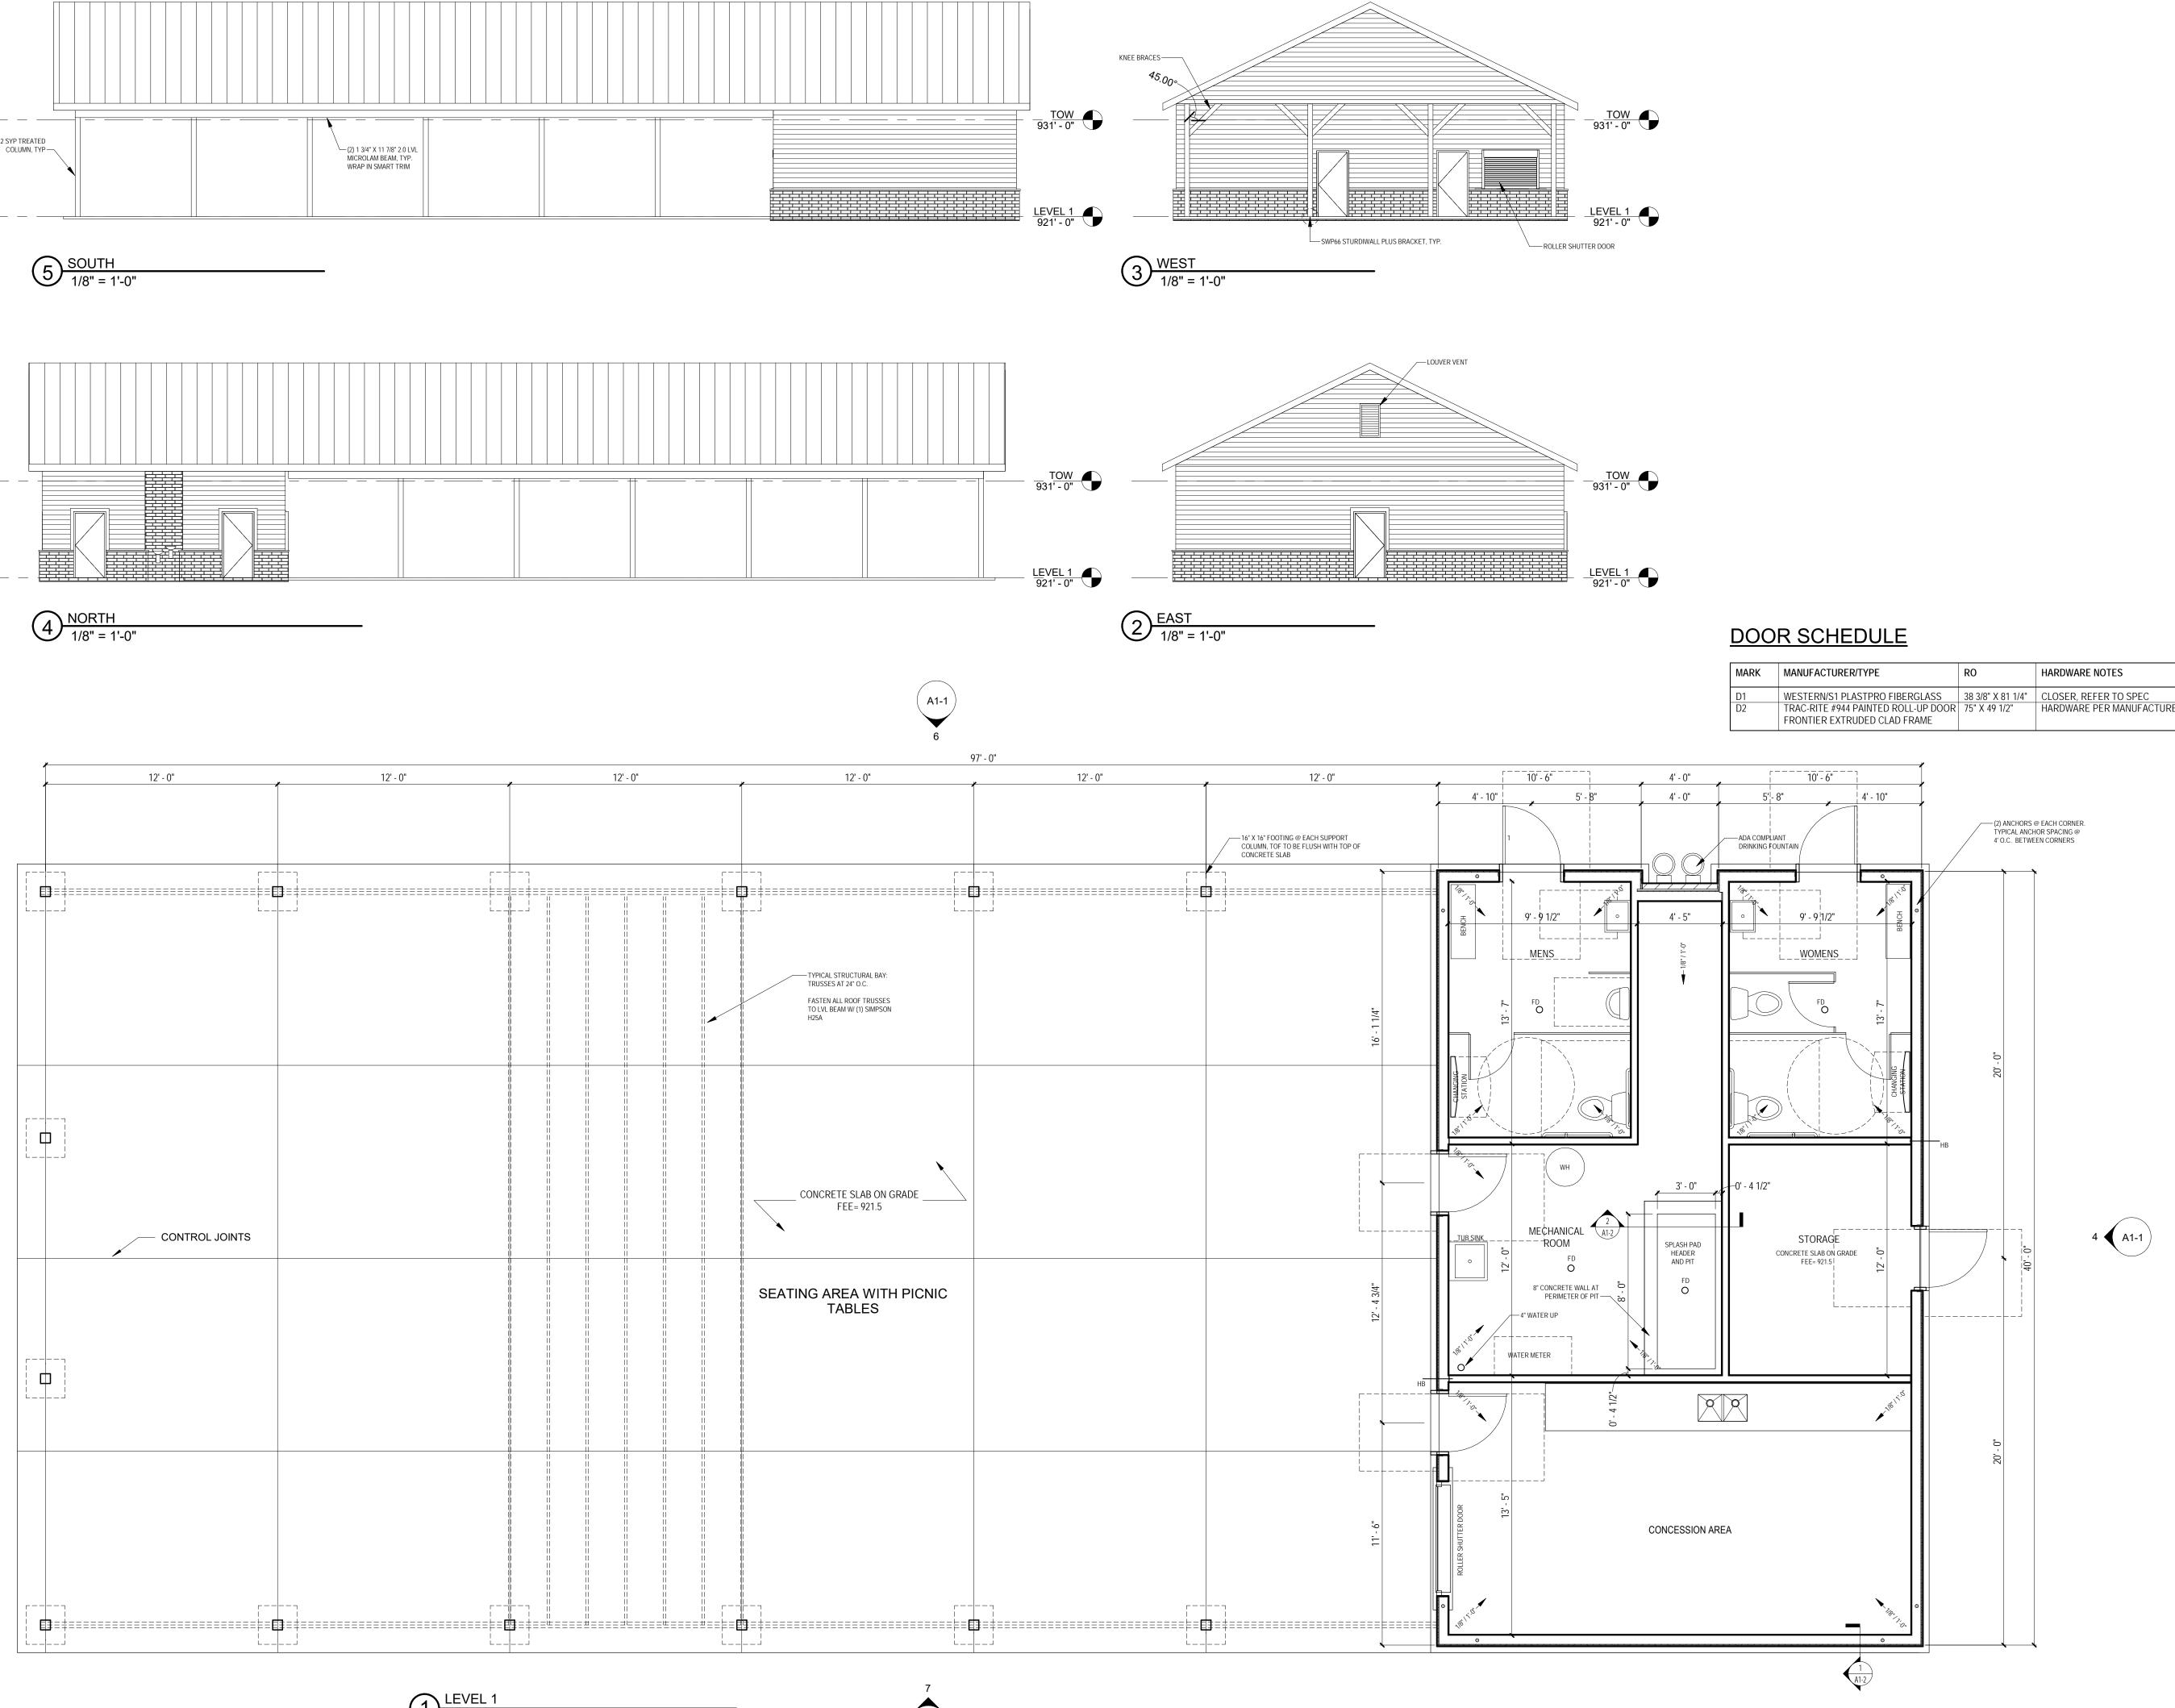

Consultant

| MARK | MANUFACTURER/TYPE                   | RO                | HARDWARE NOTES            | QUANTITY |
|------|-------------------------------------|-------------------|---------------------------|----------|
| D1   | WESTERN/S1 PLASTPRO FIBERGLASS      | 38 3/8" X 81 1/4" | CLOSER, REFER TO SPEC     | 5        |
| D2   | TRAC-RITE #944 PAINTED ROLL-UP DOOR | 75" X 49 1/2"     | HARDWARE PER MANUFACTURER | 1        |
|      | FRONTIER EXTRUDED CLAD FRAME        |                   |                           |          |

Drawing 07/17/2017 NORDIC RIDGE PARK NORDIC RIDGE STOUGHTON, WI 53589 Project No. 1606

NORDIC RIDGE PARK SHELTER

A1-1

DOOR CLEARANCES 1/2" = 1'-0"

5 KNEE BRACE CONNECTION @ ENDWALL 1/2" = 1'-0"

BACK SIDE

(9) GUN NAILS, TYP.