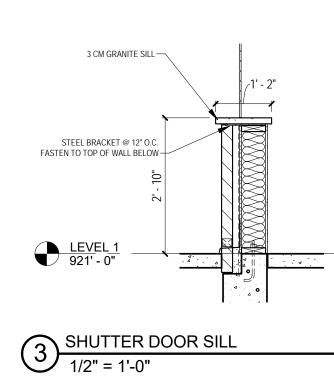

BUTED, OR USED IN WHOLE OR PART WITHOUT THE EXPRESS WRITTEN CONSENT OF DK DESIGN BUILD, LLC.

Consultant

| MARK | MANUFACTURER/TYPE                   | RO                | HARDWARE NOTES            | QUANTITY |
|------|-------------------------------------|-------------------|---------------------------|----------|
| D1   | WESTERN/S1 PLASTPRO FIBERGLASS      | 38 3/8" X 81 1/4" | CLOSER, REFER TO SPEC     | 5        |
| D2   | TRAC-RITE #944 PAINTED ROLL-UP DOOR | 75" X 49 1/2"     | HARDWARE PER MANUFACTURER | 1        |
|      | FRONTIER EXTRUDED CLAD FRAME        |                   |                           |          |

Drawing 07/17/2017 NORDIC RIDGE PARK NORDIC RIDGE STOUGHTON, WI 53589 Project No. 1606

NORDIC RIDGE PARK SHELTER

A1-1









DOOR CLEARANCES 1/2" = 1'-0"













5 KNEE BRACE CONNECTION @ ENDWALL 1/2" = 1'-0"

BACK SIDE





(9) GUN NAILS, TYP.

(9) GUN NAILS, TYP. 6X6 TREATED POST, SYP #2



PO BOX 543 McFARLAND, WI 53558 608 . 669 . 2907 dkdesignbld.com



0' - 4 1/2"

3' - 0"

## NORDIC RIDGE STOUGHTON, WI 53589 Project No. 1606 NORDIC RIDGE PARK

A1-2

SHELTER

NORDIC RIDGE PARK

## Drawing 07/17/2017

## DK DESIGN BUILD, LLC HOLDS ALL RIGHTS INCLUDING THE COPYRIGHT OF THIS DOCUMENT, AS WELL AS THE CONCEPTS AND DESIGNS INCORPORATED HERIN AS AN INSTRUMENT OF SERVICE. AS PROPERTY OF DK DESIGN BUILD, LLC IT IS NOT TO BE COPIED, DISTRIBUTED, OR USED IN WHOLE OR PART WITHOUT THE EXPRESS WRITTEN CONSENT OF DK DESIGN BUILD, LLC. Consultant