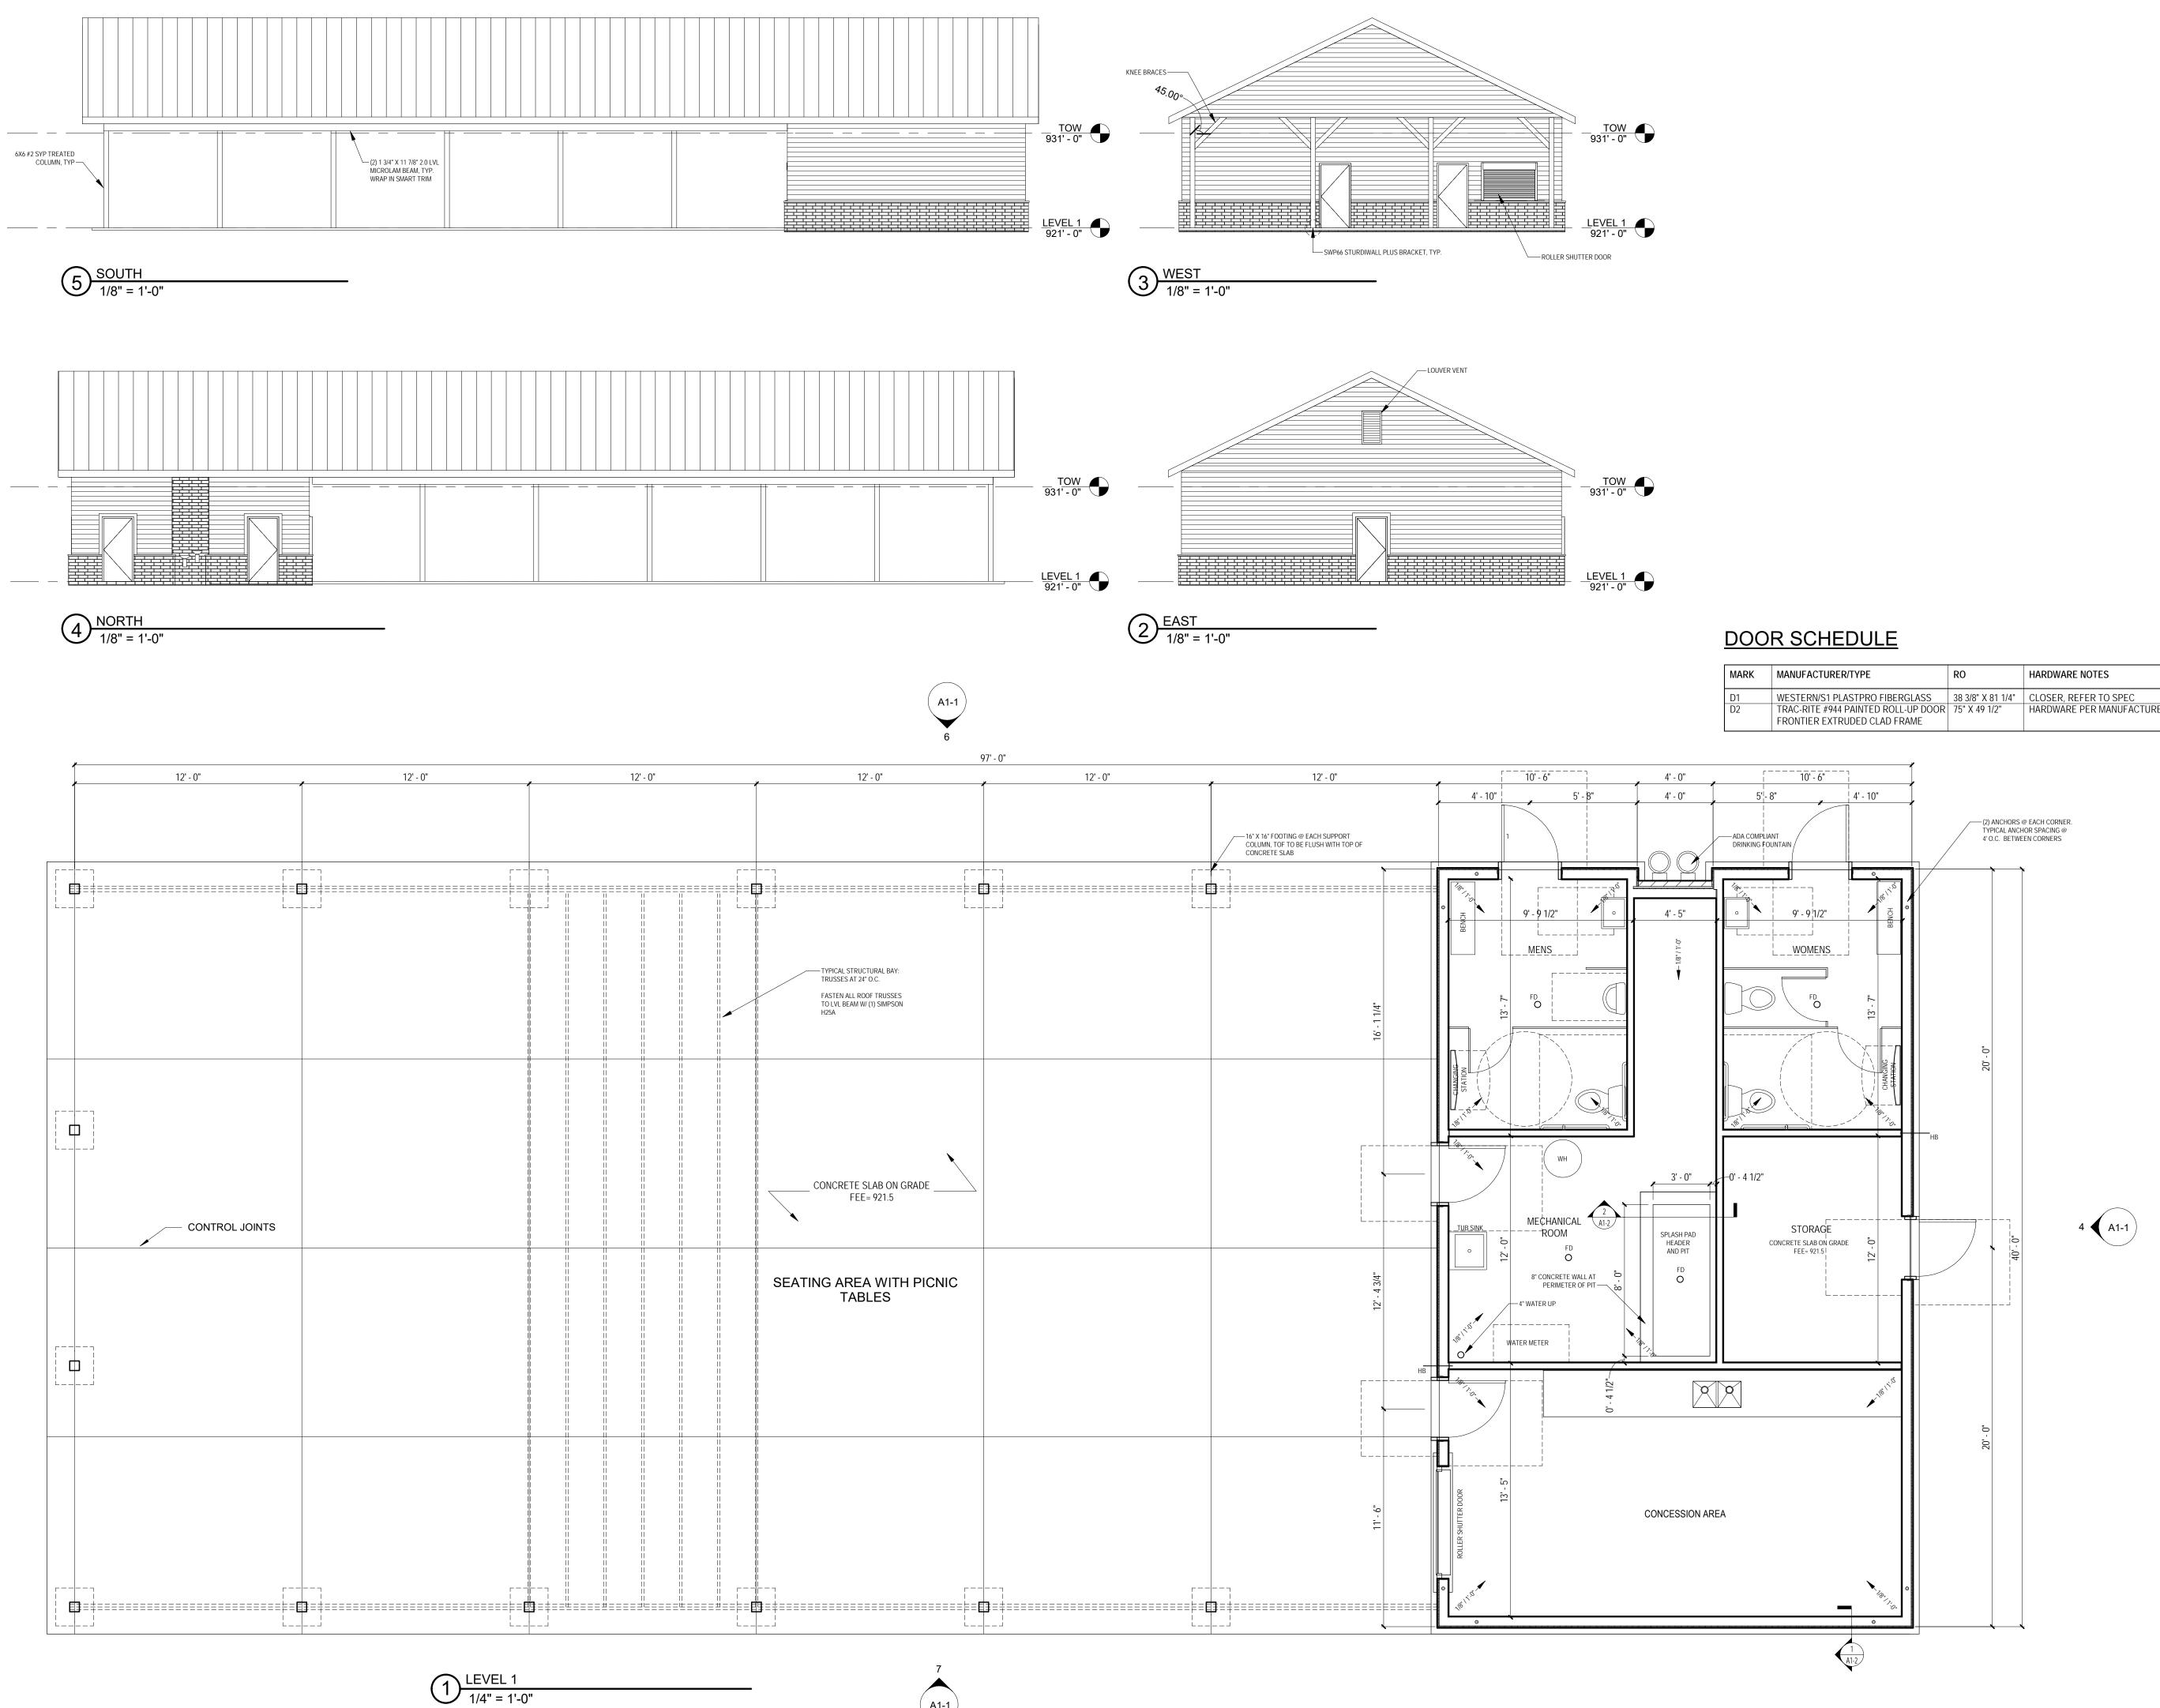

Consultant

| MARK | MANUFACTURER/TYPE                   | RO                | HARDWARE NOTES            | QUANTITY |
|------|-------------------------------------|-------------------|---------------------------|----------|
| D1   | WESTERN/S1 PLASTPRO FIBERGLASS      | 38 3/8" X 81 1/4" | CLOSER, REFER TO SPEC     | 5        |
| D2   | TRAC-RITE #944 PAINTED ROLL-UP DOOR | 75" X 49 1/2"     | HARDWARE PER MANUFACTURER | 1        |
|      | FRONTIER EXTRUDED CLAD FRAME        |                   |                           |          |

Drawing 07/17/2017 NORDIC RIDGE PARK NORDIC RIDGE STOUGHTON, WI 53589 Project No. 1606

NORDIC RIDGE PARK SHELTER

A1-1

DOOR CLEARANCES 1/2" = 1'-0"

5 KNEE BRACE CONNECTION @ ENDWALL 1/2" = 1'-0"

BACK SIDE

(9) GUN NAILS, TYP.