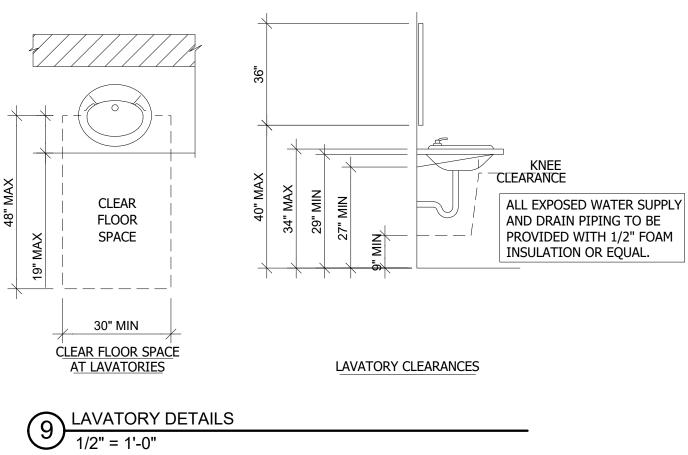

Drawing 07/17/2017 NORDIC RIDGE PARK NORDIC RIDGE STOUGHTON, WI 53589 Project No. 1606

NORDIC RIDGE PARK SHELTER

A1-1

DOOR CLEARANCES 1/2" = 1'-0"

5 KNEE BRACE CONNECTION @ ENDWALL 1/2" = 1'-0"

BACK SIDE

(9) GUN NAILS, TYP.