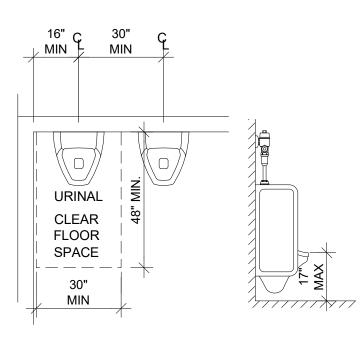

UILD, LLC IT IS NOT TO BE COPIED, DISTRIBUTED, OR USED IN WHOLE OR PART WITHOUT THE EXPRESS WRITTEN CONSENT OF DK DESIGN BUILD, LLC.

Consultant

| MARK | MANUFACTURER/TYPE                   | RO                | HARDWARE NOTES            | QUANTITY |
|------|-------------------------------------|-------------------|---------------------------|----------|
| D1   | WESTERN/S1 PLASTPRO FIBERGLASS      | 38 3/8" X 81 1/4" | CLOSER, REFER TO SPEC     | 5        |
| D2   | TRAC-RITE #944 PAINTED ROLL-UP DOOR | 75" X 49 1/2"     | HARDWARE PER MANUFACTURER | 1        |
|      | FRONTIER EXTRUDED CLAD FRAME        |                   |                           |          |

Drawing 07/17/2017 NORDIC RIDGE PARK NORDIC RIDGE STOUGHTON, WI 53589 Project No. 1606

NORDIC RIDGE PARK SHELTER

A1-1









DOOR CLEARANCES 1/2" = 1'-0"













5 KNEE BRACE CONNECTION @ ENDWALL 1/2" = 1'-0"

BACK SIDE





(9) GUN NAILS, TYP.

(9) GUN NAILS, TYP. 6X6 TREATED POST, SYP #2



PO BOX 543 McFARLAND, WI 53558 608 . 669 . 2907 dkdesignbld.com



0' - 4 1/2"

3' - 0"

## NORDIC RIDGE STOUGHTON, WI 53589 Project No. 1606 NORDIC RIDGE PARK

A1-2

SHELTER

NORDIC RIDGE PARK

## Drawing 07/17/2017

## DK DESIGN BUILD, LLC HOLDS ALL RIGHTS INCLUDING THE COPYRIGHT OF THIS DOCUMENT, AS WELL AS THE CONCEPTS AND DESIGNS INCORPORATED HERIN AS AN INSTRUMENT OF SERVICE. AS PROPERTY OF DK DESIGN BUILD, LLC IT IS NOT TO BE COPIED, DISTRIBUTED, OR USED IN WHOLE OR PART WITHOUT THE EXPRESS WRITTEN CONSENT OF DK DESIGN BUILD, LLC. Consultant