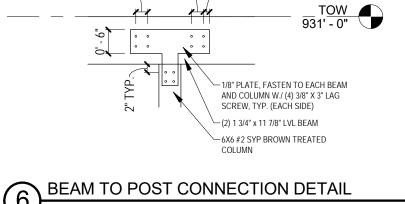

Drawing 07/17/2017 NORDIC RIDGE PARK NORDIC RIDGE STOUGHTON, WI 53589 Project No. 1606

NORDIC RIDGE PARK SHELTER

A1-1

DOOR CLEARANCES 1/2" = 1'-0"

5 KNEE BRACE CONNECTION @ ENDWALL 1/2" = 1'-0"

BACK SIDE

(9) GUN NAILS, TYP.

(9) GUN NAILS, TYP. 6X6 TREATED POST, SYP #2

PO BOX 543 McFARLAND, WI 53558 608 . 669 . 2907 dkdesignbld.com

0' - 4 1/2"

3' - 0"