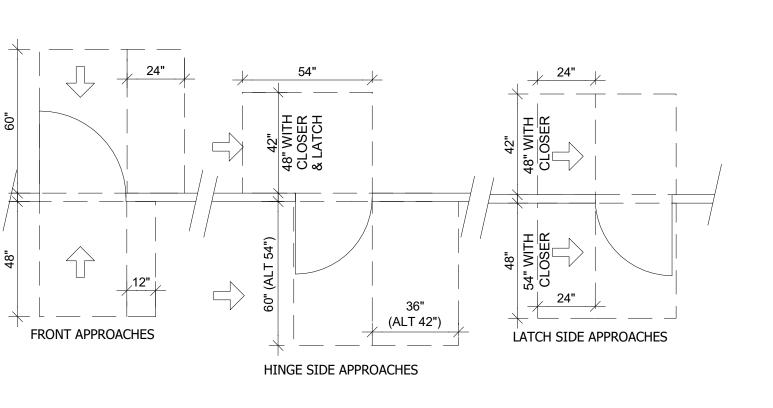

Drawing 07/17/2017 NORDIC RIDGE PARK NORDIC RIDGE STOUGHTON, WI 53589 Project No. 1606

NORDIC RIDGE PARK SHELTER

A1-1

DOOR CLEARANCES 1/2" = 1'-0"

5 KNEE BRACE CONNECTION @ ENDWALL 1/2" = 1'-0"

BACK SIDE

(9) GUN NAILS, TYP.