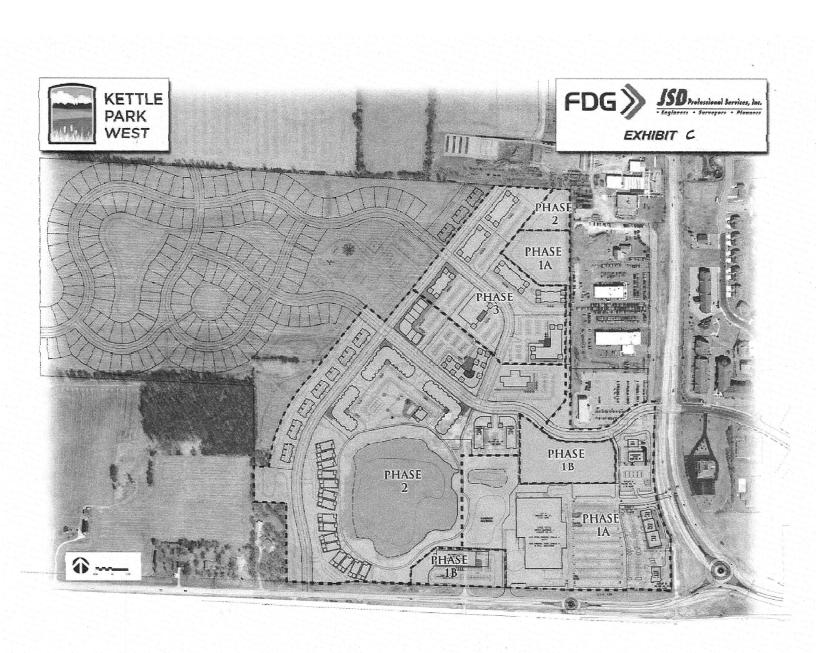

#### 4. Status of Developments/Projects.

Scheel reported on the status of developments. There was a brief discussion related to Kettle Park West continuing to move forward.

#### **Status of Developments:**

West View Ridge - 22 improved lots remaining.

- Stone Crest 10 improved lots remaining.
- Proposed Kettle Park West development in process.
- Haag Addition under construction.
- Proposed Settler's Point development waiting for concept plan & narrative. Council approved a 40 acre transfer of parkland to the City.

#### **Department of Planning & Development Information:**

Planning staff has been working primarily on the following:

- Proposed Kettle Park West Development Progress meetings
- Building and zoning inspections
- Stormwater Utility
- Street Project Planning
- 217 S. Prairie Street property demolition request to State Historical Society
- Snow removal inspections-administration
- Website updates

#### Item #7 - Pre-Annexation Agreement for Kettle Park West.

The pre-annexation agreement is provided for review and recommendation to Council.