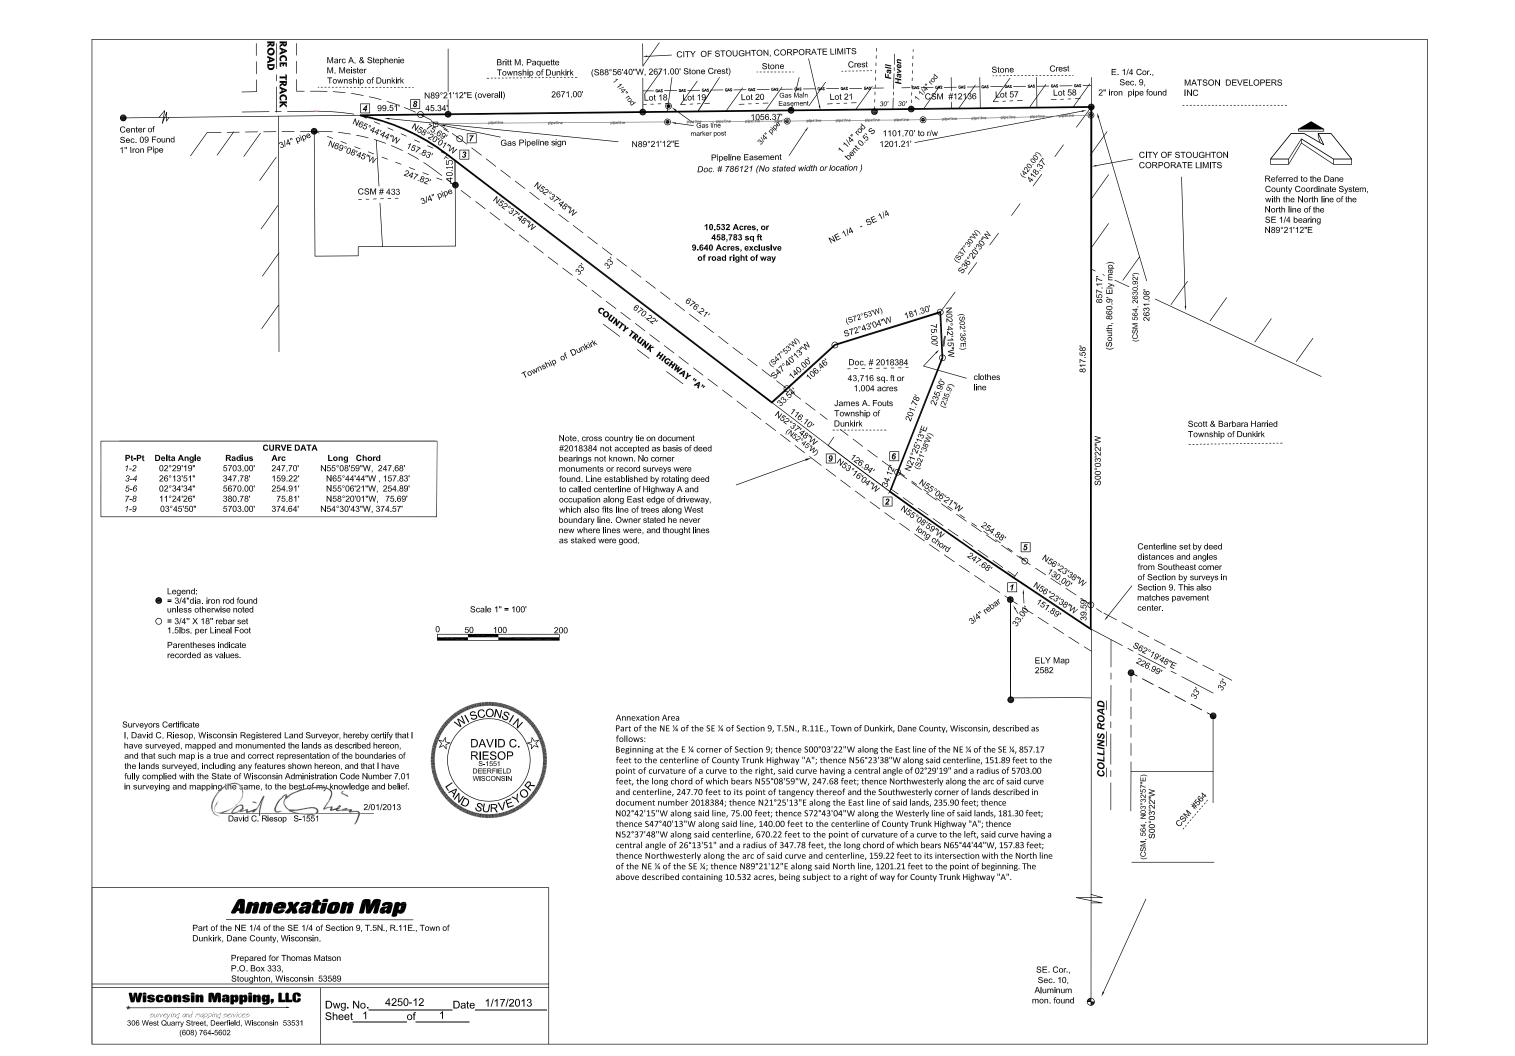

#### **Meeting Summary:**

Item #5 – Request by MMM, LLC to annex 10.532 acres from the Town of Dunkirk. This annexation request is for a contiguous area in the southeast corner of the City. This annexation is still under review by the Department of Administration. The annexation ordinance has been provided. A recommendation to Council is necessary. Staff recommends approval.

2. The property is more formally described as follows:

Parcel number: 026/0511-094-8001-0

Legal Description of annexation area:

Part of the NE ¼ of the SE ¼ of Section 9, T.5N., R.11E., Town of Dunkirk, Dane County, Wisconsin, described as follows:

Beginning at the E 1/4 corner of Section 9; thence S00°03'22"W along the East line of the NE 1/4 of the SE ¼, 857.17 feet to the centerline of County Trunk Highway "A"; thence N56°23'38"W along said centerline, 151.89 feet to the point of curvature of a curve to the right, said curve having a central angle of 02°29'19" and a radius of 5703.00 feet, the long chord of which bears N55°08'59"W, 247.68 feet; thence Northwesterly along the arc of said curve and centerline, 247.70 feet to its point of tangency thereof and the Southeasterly corner of lands described in document number 2018384 of Dane County Records; thence N21°26'43"E along the East line of said lands, 235.90 feet; thence N02°40'44"W along said line, 75.00 feet; thence S72°44'34"W along the Westerly line of said lands, 181.30 feet; thence S47°40'54"W along said line, 140.00 feet to the centerline of County Trunk Highway "A"; thence N52°34'33"W along said centerline, 653.49 feet to the Northeast corner of Dane County Certified Survey Map number 433 and the point of curvature of a curve to the left, said curve having a central angle of 28°40'45" and a radius of 347.78 feet, the long chord of which bears N64°23'50"W, 172.27 feet; thence Northwesterly along the arc of said curve and centerline, 174.08 feet to its intersection with the North line of the NE ¼ of the SE ¼; thence N89°21'12"E along said North line, 1198.91 feet to the point of beginning. The above described containing 10.522 acres, being subject to a right of way for County Trunk Highway "A".

### **Annexation Area**

Part of the NE ¼ of the SE ¼ of Section 9, T.5N., R.11E., Town of Dunkirk, Dane County, Wisconsin, described as follows:

Beginning at the E ¼ corner of Section 9; thence S00°03'22"W along the East line of the NE ¼ of the SE ¼, 857.17 feet to the centerline of County Trunk Highway "A"; thence N56°23'38"W along said centerline, 151.89 feet to the point of curvature of a curve to the right, said curve having a central angle of 02°29'19" and a radius of 5703.00 feet, the long chord of which bears N55°08'59"W, 247.68 feet; thence Northwesterly along the arc of said curve and centerline, 247.70 feet to its point of tangency thereof and the Southwesterly corner of lands described in document number 2018384; thence N21°25'13"E along the East line of said lands, 235.90 feet; thence N02°42'15"W along said line, 75.00 feet; thence S72°43'04"W along the Westerly line of said lands, 181.30 feet; thence S47°40'13"W along said line, 140.00 feet to the centerline of County Trunk Highway "A"; thence N52°37'48"W along said centerline, 670.22 feet to the point of curvature of a curve to the left, said curve having a central angle of 26°13'51" and a radius of 347.78 feet, the long chord of which bears N65°44'44"W, 157.83 feet; thence Northwesterly along the arc of said curve and centerline, 159.22 feet to its intersection with the North line of the NE ¼ of the SE ½; thence N89°21'12"E along said North line, 1201.21 feet to the point of beginning. The above described containing 10.532 acres, being subject to a right of way for County Trunk Highway "A".