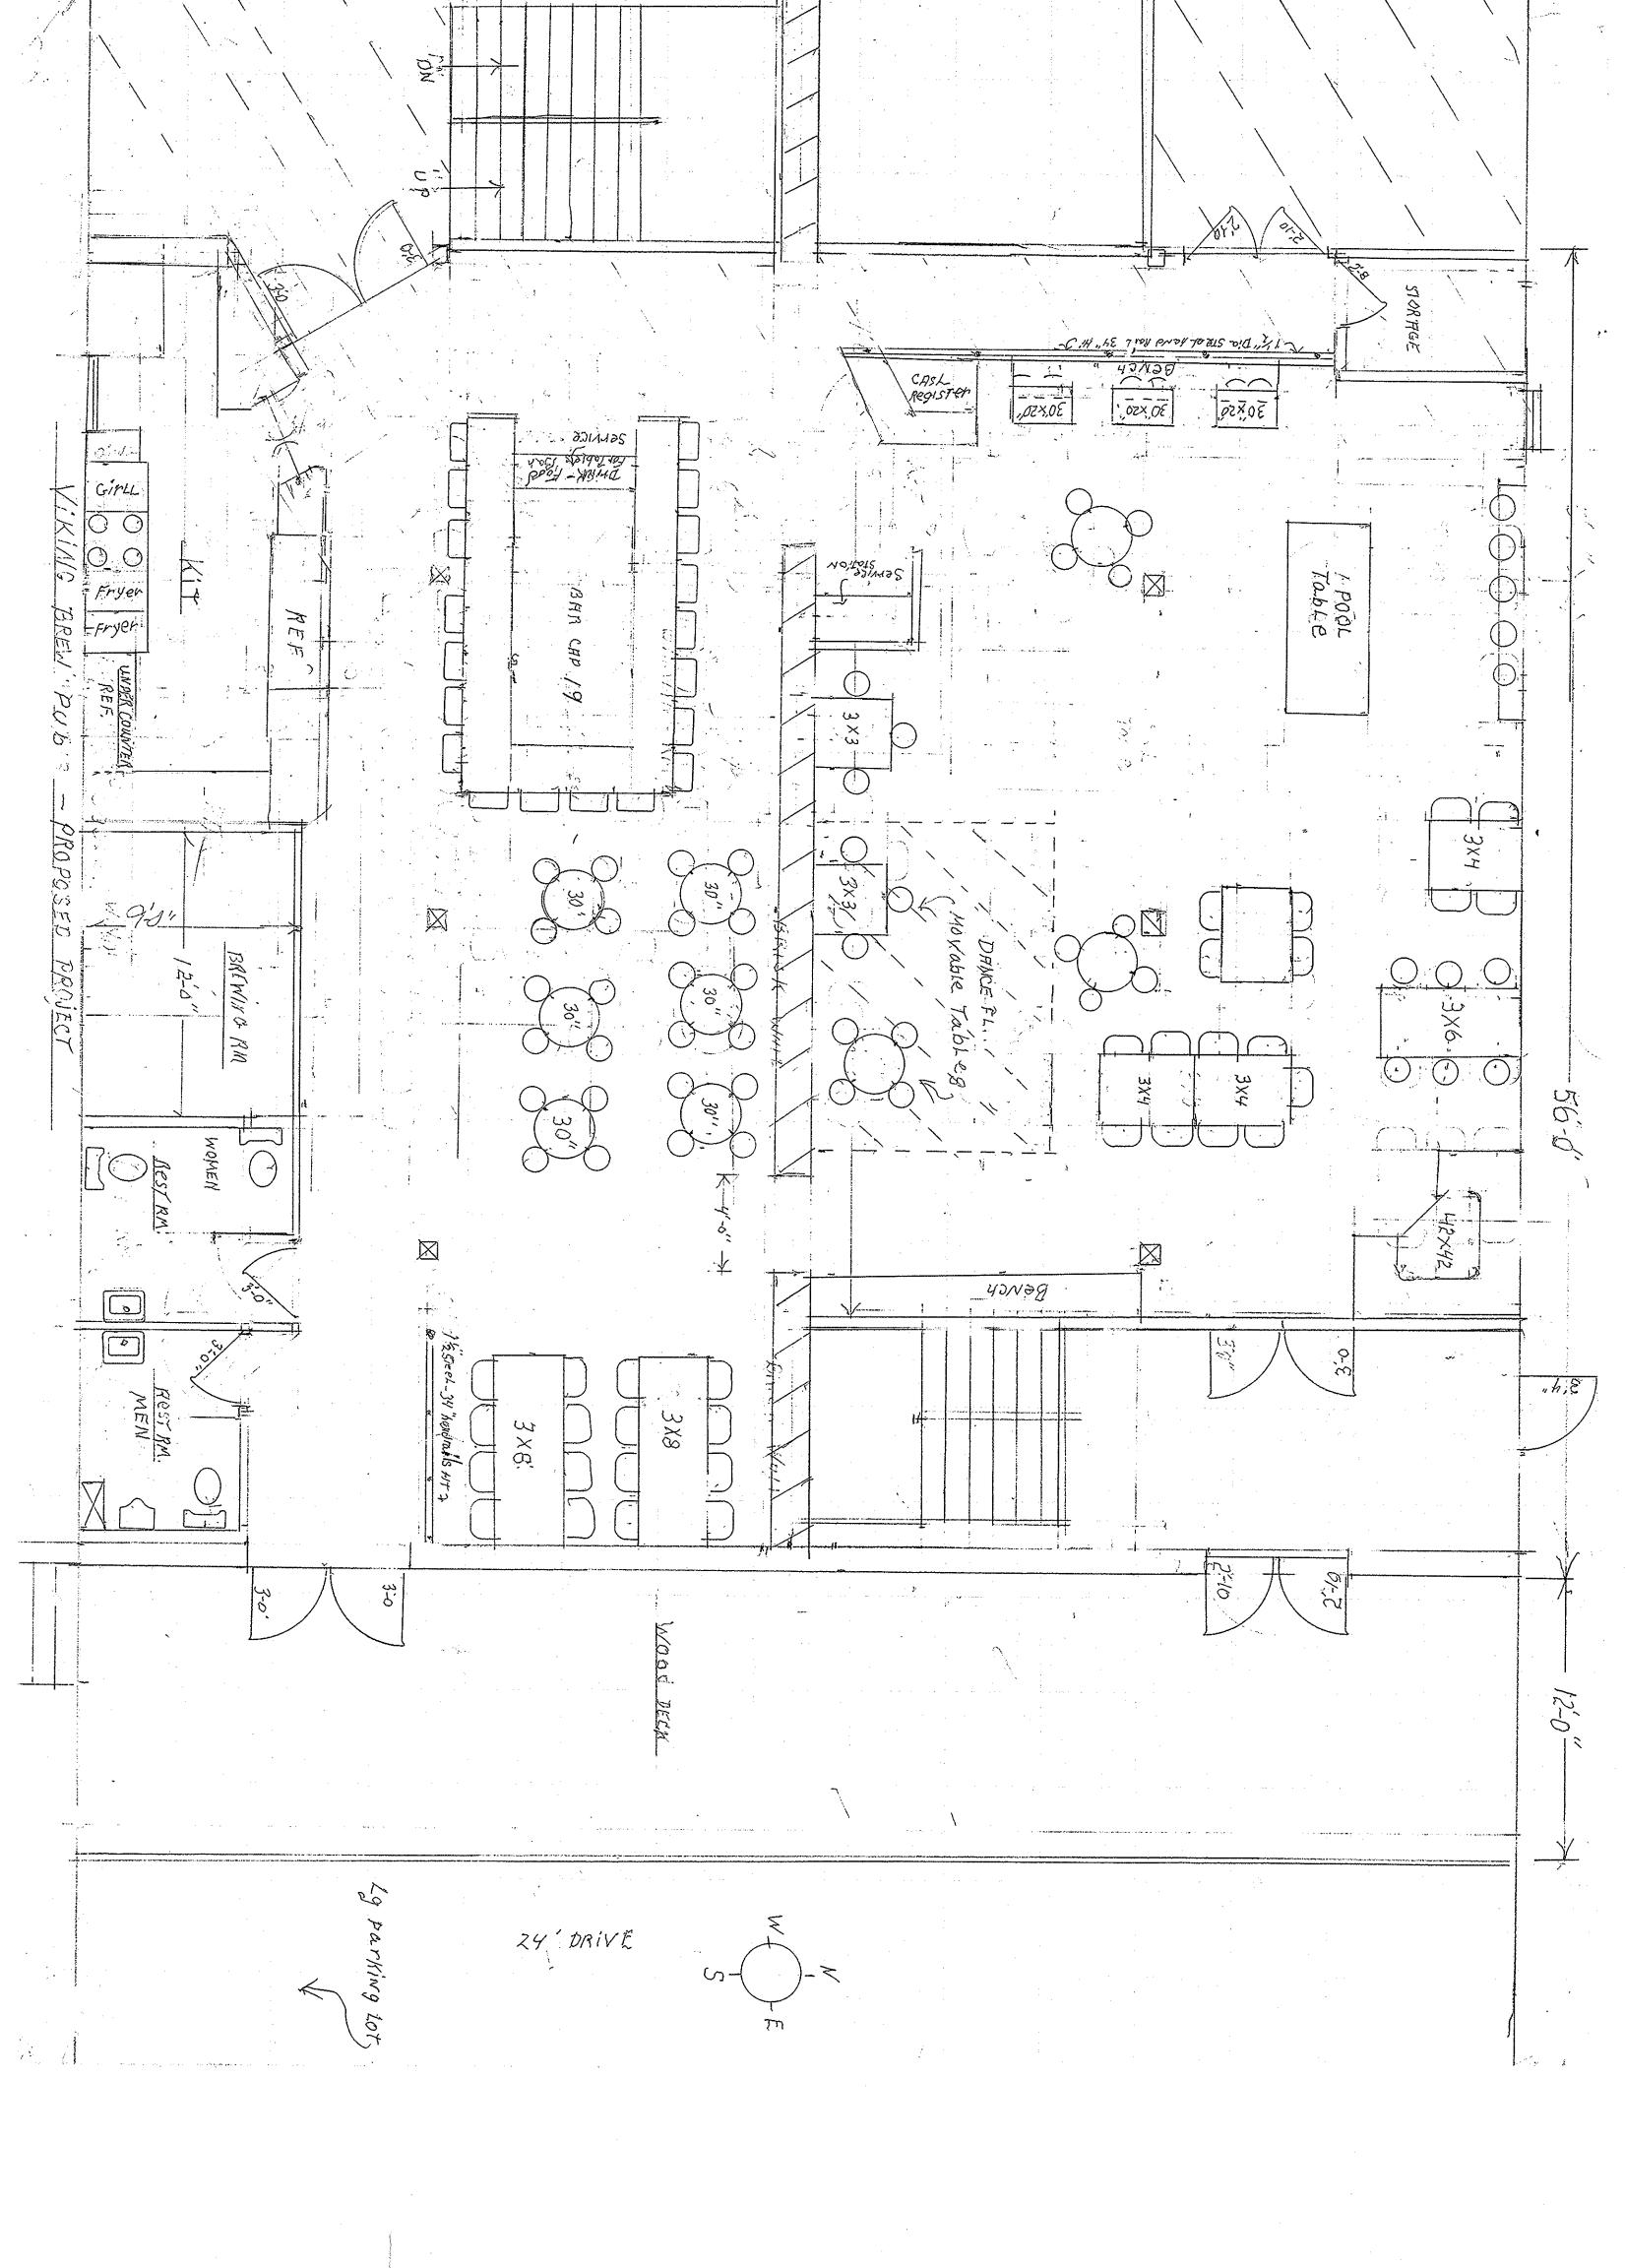

# Item #6 - Request by Vik Malling to acquire a Conditional Use Permit (CUP) for an Indoor Commercial Entertainment Use at 515 E. Main Street to open Viking Brew Pub.

This request is similar to past uses within the building at 515 E. Main Street. A small interior expansion is also planned. The application, plan and staff review letter has been provided. A public hearing and recommendation to Council are necessary. Staff recommends approval.