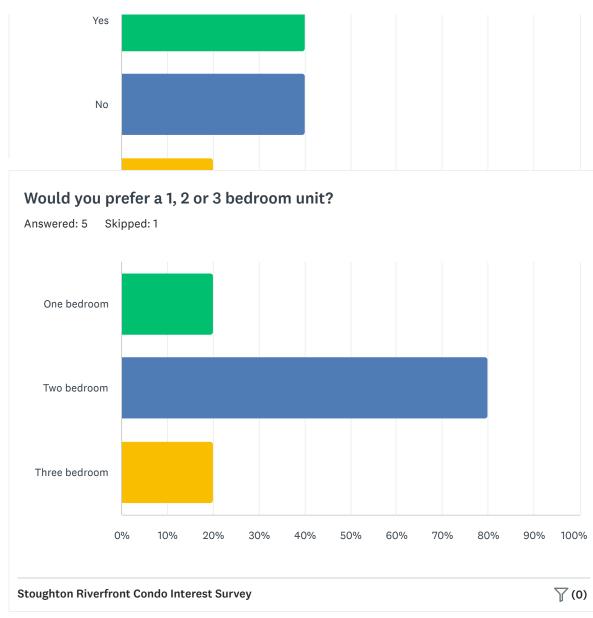

terest Survey











Create your own surveys for free





SIGN UP FREE



| ← PREV                                     | 1 of 5 | $\text{NEXT} \rightarrow$ |
|--------------------------------------------|--------|---------------------------|
| Stoughton Riverfront Condo Interest Survey |        | 丫(0)                      |



#### Dashboard Share Link

Answered: 5 Skipped: 1

18 to 24

25 to 34

35 to 44

45 to 54

55 to 64

65 or older

0%

Powered by

Would you need to sell your current home in order to purchase a new ... Answered: 5 Skipped: 1



# Do you have a Realtor®?

Answered: 5 Skipped: 1



# Do you have an interest in buying a unit if the project is built? Answered: 6 Skipped: 0

Create your own surveys for free

### Create your own surveys for free

#### SIGN UP FREE