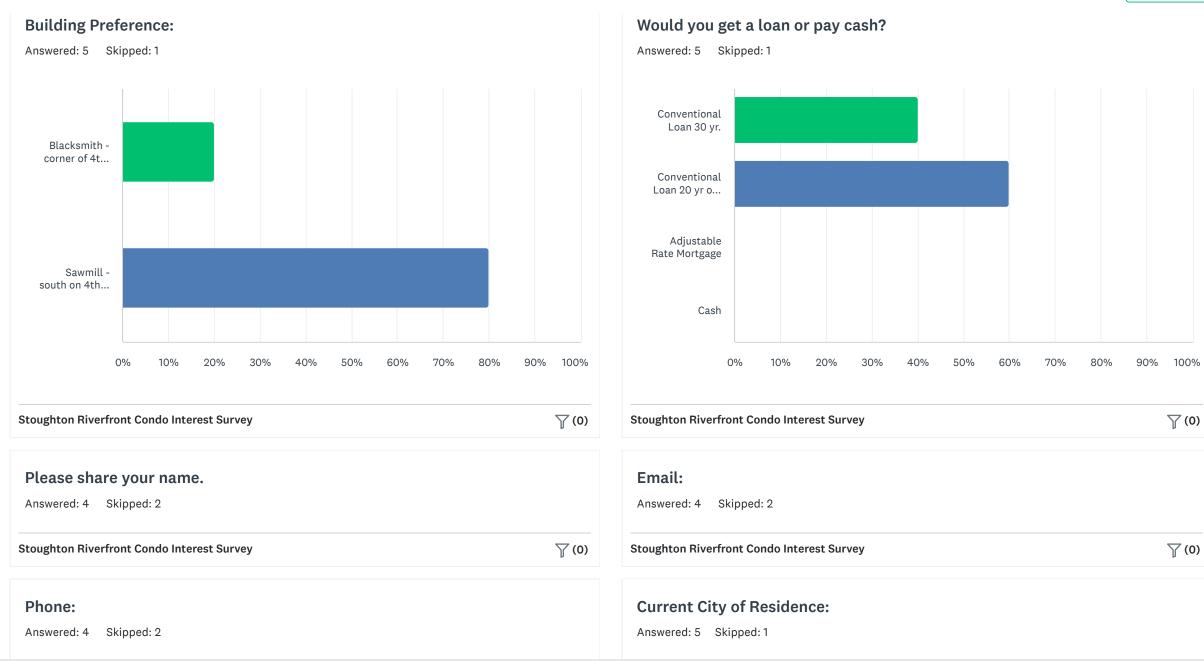

SIGN UP FREE

# Stoughton Riverfront Condo Interest Survey



# Stoughton Riverfront Condo Interest Survey











Create your own surveys for free





SIGN UP FREE



| ← PREV                                     | 1 of 5 | $\text{NEXT} \rightarrow$ |
|--------------------------------------------|--------|---------------------------|
| Stoughton Riverfront Condo Interest Survey |        | 丫(0)                      |



#### Dashboard Share Link

Answered: 5 Skipped: 1

18 to 24

25 to 34

35 to 44

45 to 54

55 to 64

65 or older

0%

Powered by

Would you need to sell your current home in order to purchase a new ... Answered: 5 Skipped: 1



# Do you have a Realtor®?

Answered: 5 Skipped: 1



# Do you have an interest in buying a unit if the project is built? Answered: 6 Skipped: 0

Create your own surveys for free

### Create your own surveys for free

#### SIGN UP FREE