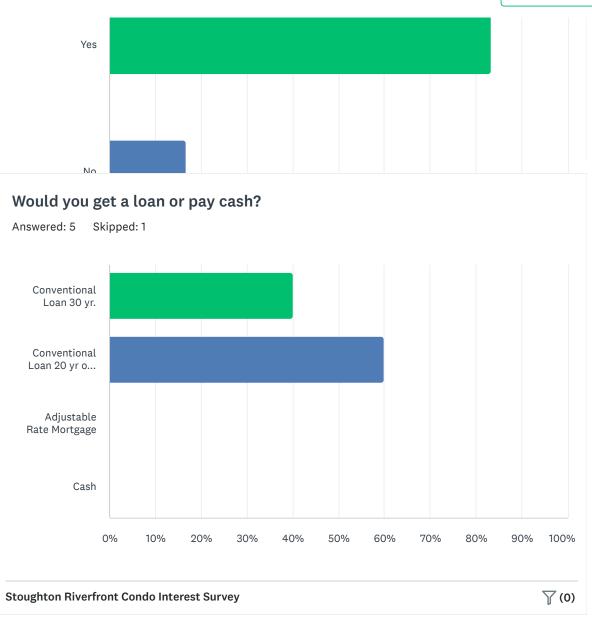

rest Survey











Create your own surveys for free





SIGN UP FREE



| ← PREV                                     | 1 of 5 | $\text{NEXT} \rightarrow$ |
|--------------------------------------------|--------|---------------------------|
| Stoughton Riverfront Condo Interest Survey |        | 丫(0)                      |



#### Dashboard Share Link

Answered: 5 Skipped: 1

18 to 24

25 to 34

35 to 44

45 to 54

55 to 64

65 or older

0%

Powered by

Would you need to sell your current home in order to purchase a new ... Answered: 5 Skipped: 1



# Do you have a Realtor®?

Answered: 5 Skipped: 1



# Do you have an interest in buying a unit if the project is built? Answered: 6 Skipped: 0

Create your own surveys for free

### Create your own surveys for free

#### SIGN UP FREE