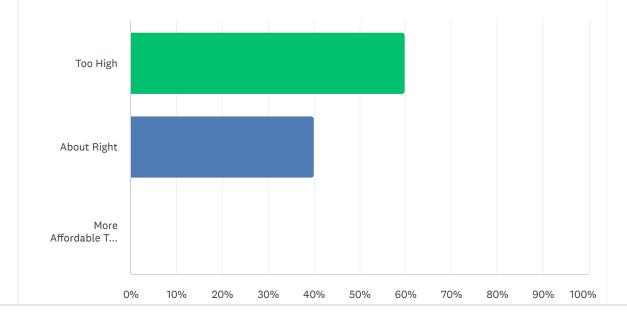

SIGN UP FREE

# Stoughton Riverfront Condo Interest Survey



# Stoughton Riverfront Condo Interest Survey











Create your own surveys for free





SIGN UP FREE



| ← PREV                                     | 1 of 5 | $\text{NEXT} \rightarrow$ |
|--------------------------------------------|--------|---------------------------|
| Stoughton Riverfront Condo Interest Survey |        | 丫(0)                      |



#### Dashboard Share Link

Answered: 5 Skipped: 1

18 to 24

25 to 34

35 to 44

45 to 54

55 to 64

65 or older

0%

Powered by

Would you need to sell your current home in order to purchase a new ... Answered: 5 Skipped: 1



# Do you have a Realtor®?

Answered: 5 Skipped: 1



# Do you have an interest in buying a unit if the project is built? Answered: 6 Skipped: 0

Create your own surveys for free

### Create your own surveys for free

#### SIGN UP FREE