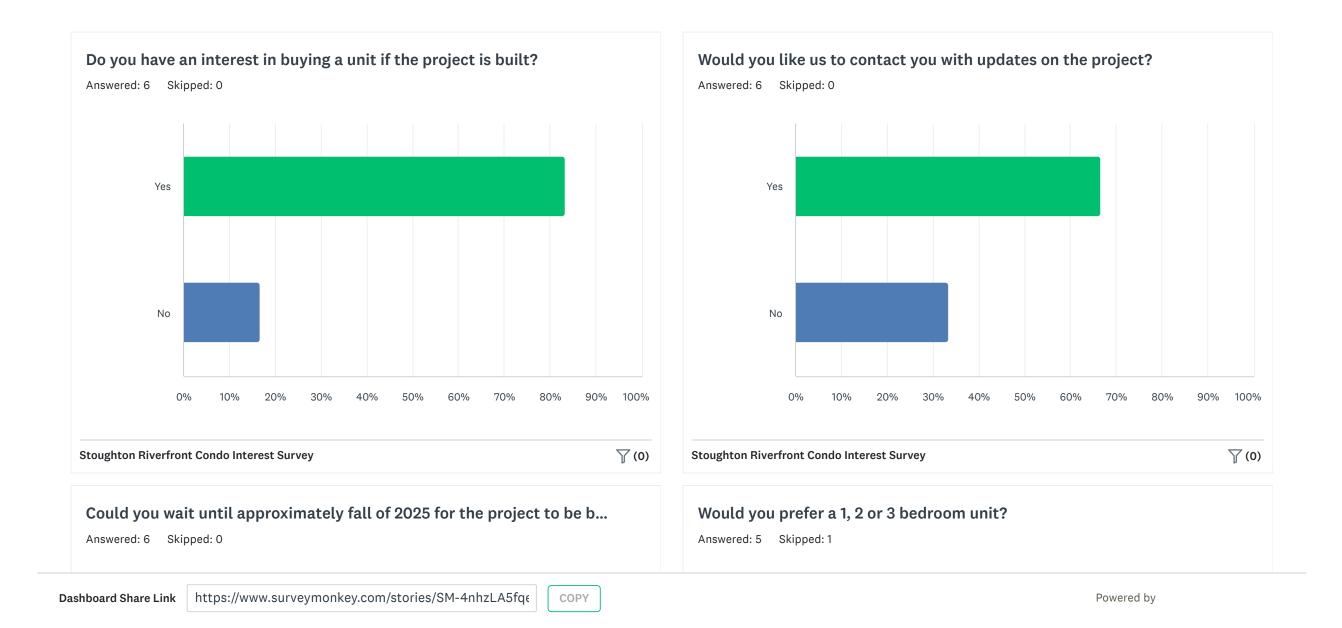

# Do you have an interest in buying a unit if the project is built? Answered: 6 Skipped: 0

Create your own surveys for free