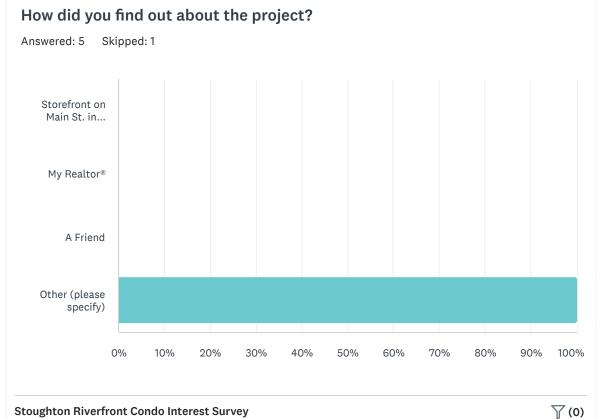

SIGN UP FREE

# Stoughton Riverfront Condo Interest Survey



# Stoughton Riverfront Condo Interest Survey











Create your own surveys for free





SIGN UP FREE



| ← PREV                                     | 1 of 5 | $\text{NEXT} \rightarrow$ |
|--------------------------------------------|--------|---------------------------|
| Stoughton Riverfront Condo Interest Survey |        | 丫(0)                      |



#### Dashboard Share Link

Answered: 5 Skipped: 1

18 to 24

25 to 34

35 to 44

45 to 54

55 to 64

65 or older

0%

Powered by

Would you need to sell your current home in order to purchase a new ... Answered: 5 Skipped: 1



# Do you have a Realtor®?

Answered: 5 Skipped: 1



# Do you have an interest in buying a unit if the project is built? Answered: 6 Skipped: 0

Create your own surveys for free

### Create your own surveys for free

#### SIGN UP FREE