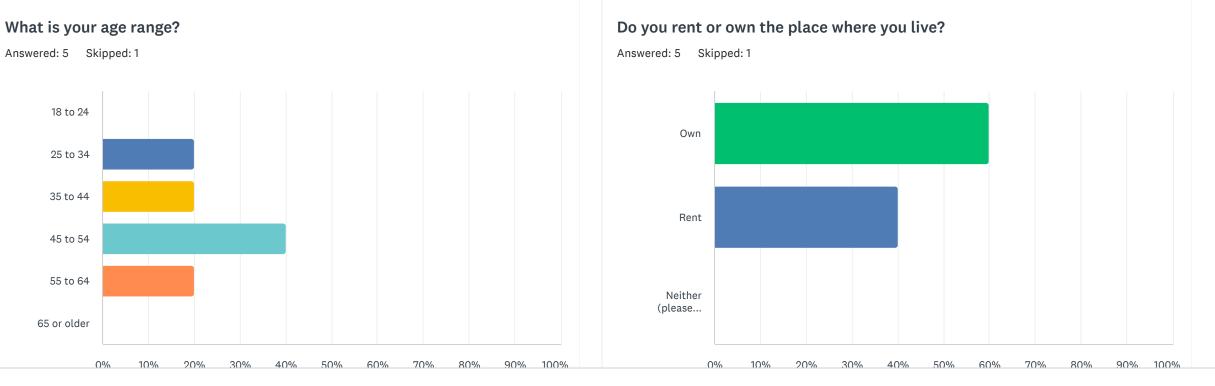

#### Dashboard Share Link

Answered: 5 Skipped: 1

18 to 24

25 to 34

35 to 44

45 to 54

55 to 64

65 or older