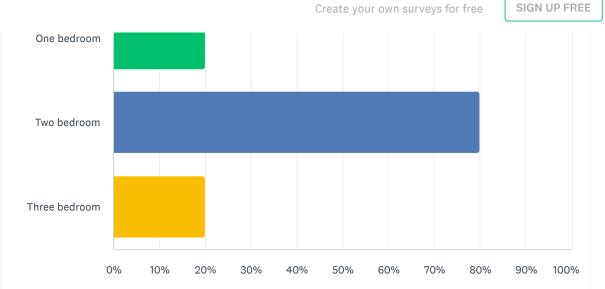

SIGN UP FREE

# Stoughton Riverfront Condo Interest Survey



# Stoughton Riverfront Condo Interest Survey











Create your own surveys for free





SIGN UP FREE



| ← PREV                                     | 1 of 5 | $\text{NEXT} \rightarrow$ |
|--------------------------------------------|--------|---------------------------|
| Stoughton Riverfront Condo Interest Survey |        | 丫(0)                      |



#### Dashboard Share Link

Answered: 5 Skipped: 1

18 to 24

25 to 34

35 to 44

45 to 54

55 to 64

65 or older

0%

Powered by

Would you need to sell your current home in order to purchase a new ... Answered: 5 Skipped: 1



# Do you have a Realtor®?

Answered: 5 Skipped: 1



# Do you have an interest in buying a unit if the project is built? Answered: 6 Skipped: 0

Create your own surveys for free

### Create your own surveys for free

#### SIGN UP FREE