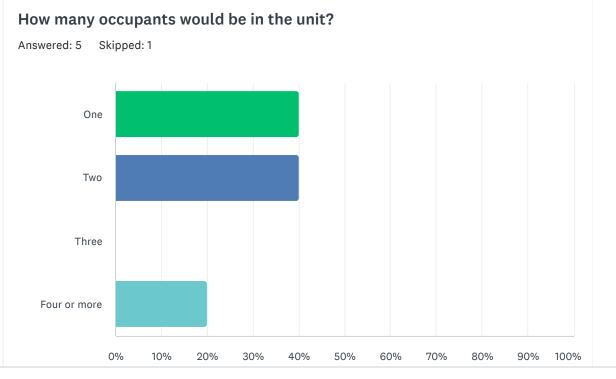

#### Dashboard Share Link

Answered: 5 Skipped: 1

18 to 24

25 to 34

35 to 44

45 to 54

55 to 64

65 or older