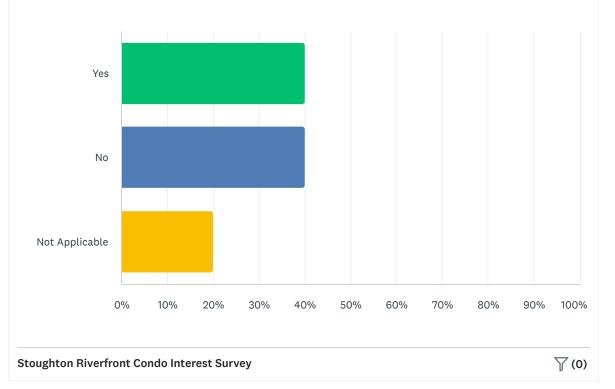

SIGN UP FREE

# Stoughton Riverfront Condo Interest Survey



# Stoughton Riverfront Condo Interest Survey











Create your own surveys for free





SIGN UP FREE



| ← PREV                                     | 1 of 5 | $\text{NEXT} \rightarrow$ |
|--------------------------------------------|--------|---------------------------|
| Stoughton Riverfront Condo Interest Survey |        | 丫(0)                      |



#### Dashboard Share Link

Answered: 5 Skipped: 1

18 to 24

25 to 34

35 to 44

45 to 54

55 to 64

65 or older

0%

Powered by

Would you need to sell your current home in order to purchase a new ... Answered: 5 Skipped: 1



# Do you have a Realtor®?

Answered: 5 Skipped: 1



# Do you have an interest in buying a unit if the project is built? Answered: 6 Skipped: 0

Create your own surveys for free

### Create your own surveys for free

#### SIGN UP FREE