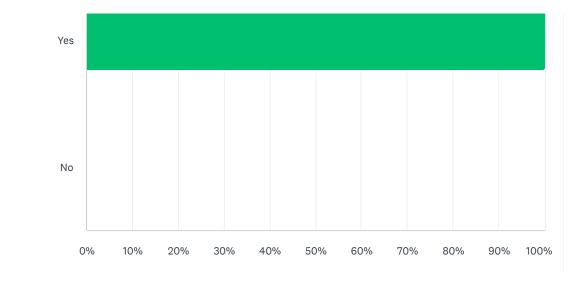

SIGN UP FREE

# Stoughton Riverfront Condo Interest Survey



# Stoughton Riverfront Condo Interest Survey











Create your own surveys for free





SIGN UP FREE



| ← PREV                                     | 1 of 5 | $\text{NEXT} \rightarrow$ |
|--------------------------------------------|--------|---------------------------|
| Stoughton Riverfront Condo Interest Survey |        | 丫(0)                      |



#### Dashboard Share Link

Answered: 5 Skipped: 1

18 to 24

25 to 34

35 to 44

45 to 54

55 to 64

65 or older

0%

Powered by

Would you need to sell your current home in order to purchase a new ... Answered: 5 Skipped: 1



# Do you have a Realtor®?

Answered: 5 Skipped: 1



# Do you have an interest in buying a unit if the project is built? Answered: 6 Skipped: 0

Create your own surveys for free

### Create your own surveys for free

#### SIGN UP FREE