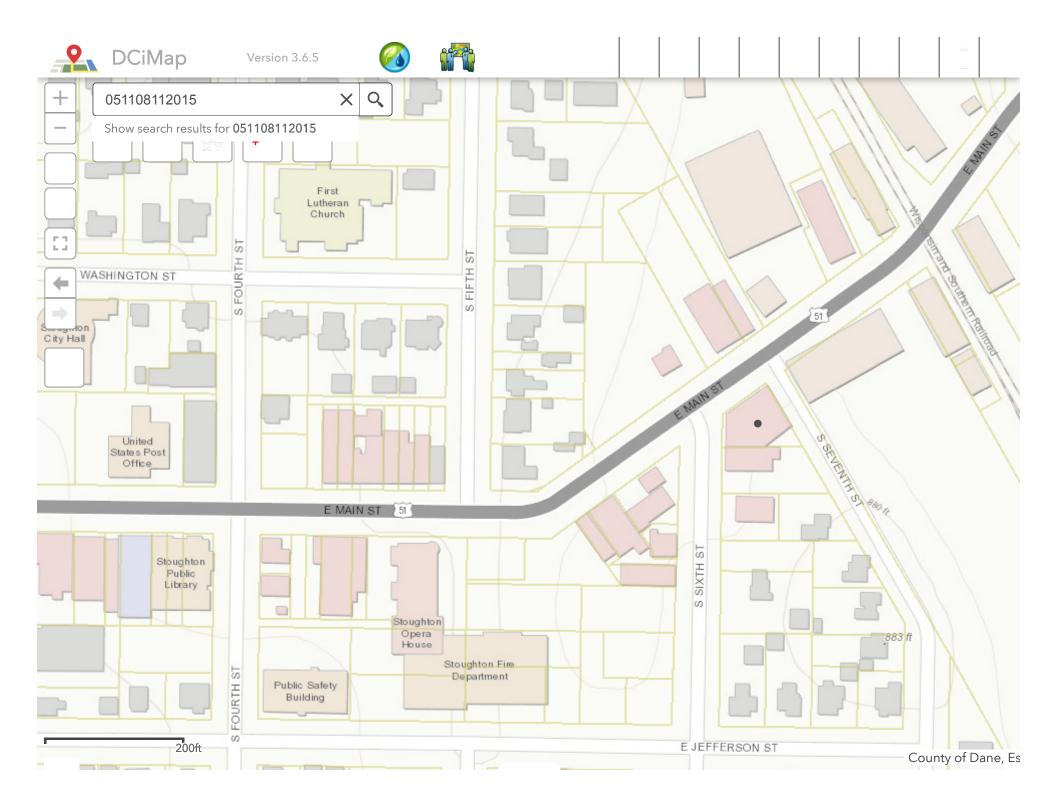

# PUBLIC HEARING NOTICE

The City of Stoughton Plan Commission will hold a Virtual Public Hearing on Monday, September 13, 2021 for a proposed conditional use permit application by Joanne Grassman for an Artisan Production Shop use at 501 E. Main Street, Stoughton, WI.

The property is more formally described as:

Parcel # 281/0511-081-1201-5

Legal Description: ORIGINAL PLAT LOT 1 BLOCK 45

\*This property description is for tax purposes. It may be abbreviated. For the complete legal description please refer to the deed.