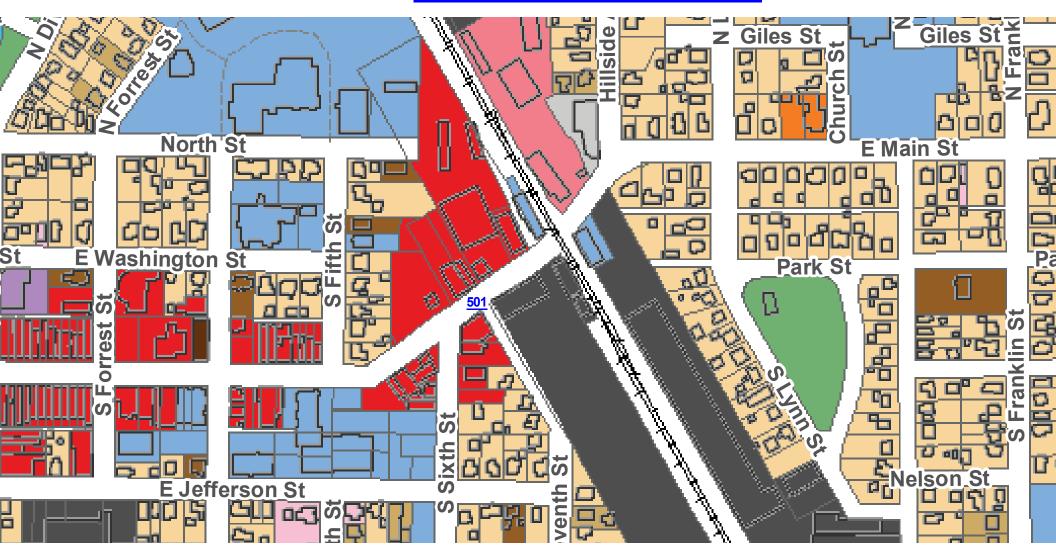

# PUBLIC HEARING NOTICE

The City of Stoughton Plan Commission will hold a Virtual Public Hearing on Monday, September 13, 2021 for a proposed conditional use permit application by Joanne Grassman for an Artisan Production Shop use at 501 E. Main Street, Stoughton, WI.

The property is more formally described as:

Parcel # 281/0511-081-1201-5

Legal Description: ORIGINAL PLAT LOT 1 BLOCK 45

\*This property description is for tax purposes. It may be abbreviated. For the complete legal description please refer to the deed.