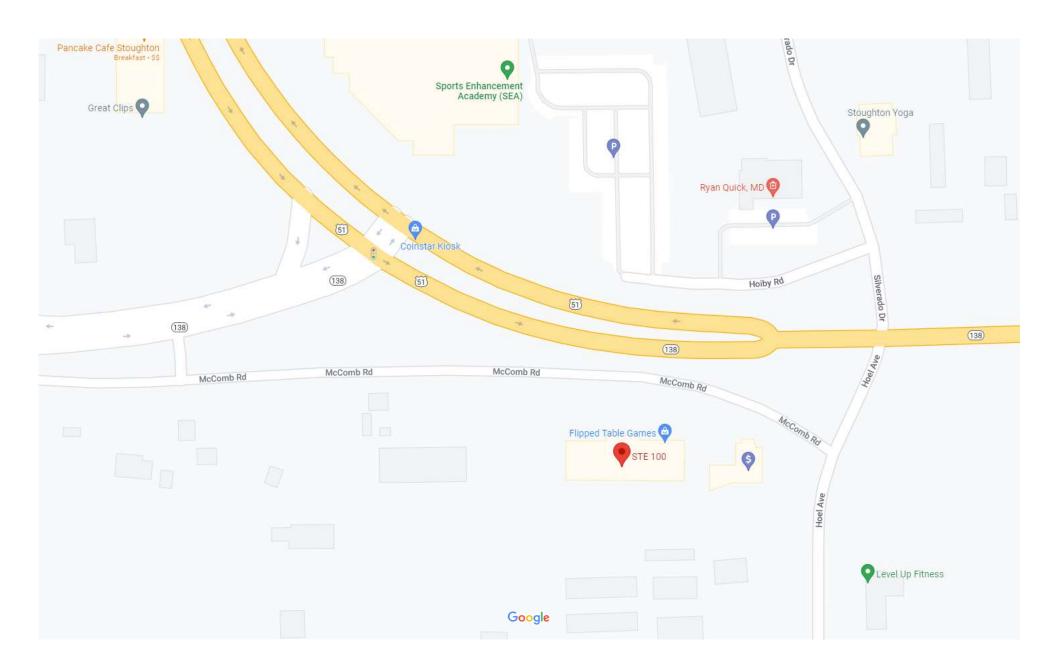

#### PUBLIC HEARING NOTICE

The City of Stoughton Plan Commission will hold a Hybrid Public Hearing on Monday, April 11, 2022 at 6:00 o'clock p.m., or as soon after as the matter may be heard, to consider a Conditional Use Permit Application by Joseph Miller. The applicant is requesting conditional use approval for an Indoor Commercial Entertainment use (Brazilian Jiu-Jitsu) at 2125 McComb Road, Suite 100, Stoughton, WI. 53589. The property description is as follows:

Parcel Number: 281/0511-072-2083-2

Description for tax purposes: 2125 MCCOMB RD UNIT 100

\*This property description is for tax purposes. It may be abbreviated. For the complete legal description please refer to the deed.

See additional information including location map at: http://stoughtoncitydocs.com/planning-commission/

**In-Person**: Council Chambers (2<sup>nd</sup> floor of the Public Safety Building)

321 S. Fourth Street, Stoughton, WI