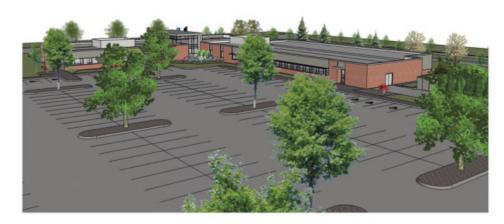

#### f. Building Elevations:

A201: Building Elevations Exterior Building Perspectives

P:\2011\2011.21.00\Administration\Regulatory\City submission #2\2\_04.27.2012.doc

- 8. The exterior building materials will consist of face brick, horizontal architectural metal panel with concealed fasteners on the main building (horizontal architectural metal panels with exposed fasteners on the rooftop mechanical equipment screens), terra cotta panels, clear anodized aluminum window and doorframe and light grey tint glass. The trash enclosure will have face brick on the north and west sides with horizontal architectural metal panels with exposed fasteners on the south and west sides.
- 9. There are two areas of possible future expansion. The west wing along Williams Drive has the potential for expansion to the south as shown on the Site plan. The east wing along Business Park Circle has the potential for expansion to the east as shown on the Site plan. Future parking for 18 cars is shown the proposed two future expansions on the east end of the site. The proposed eastern expansion is for lab type space and existing staff would use this space.
- 10. The storm water detention area has been sized for the future expansion and future parking that is shown on the site plan. The other site information requirements (Gross floor area, Impervious surface area, Impervious surface area ratio, Landscape surface area, Landscape surface area ratio) and Floor area ratio has been calculated to include the estimated future growth as shown on the drawings.