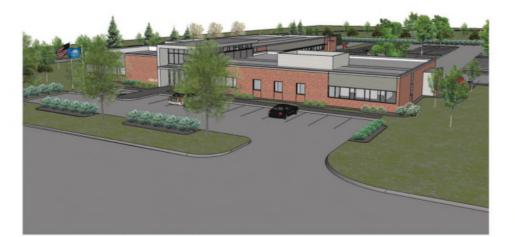

#### f. Building Elevations:

A201: Building Elevations Exterior Building Perspectives

P:\2011\2011.21.00\Administration\Regulatory\City submission #2\2\_04.27.2012.doc

- 8. The exterior building materials will consist of face brick, horizontal architectural metal panel with concealed fasteners on the main building (horizontal architectural metal panels with exposed fasteners on the rooftop mechanical equipment screens), terra cotta panels, clear anodized aluminum window and doorframe and light grey tint glass. The trash enclosure will have face brick on the north and west sides with horizontal architectural metal panels with exposed fasteners on the south and west sides.
- 9. There are two areas of possible future expansion. The west wing along Williams Drive has the potential for expansion to the south as shown on the Site plan. The east wing along Business Park Circle has the potential for expansion to the east as shown on the Site plan. Future parking for 18 cars is shown the proposed two future expansions on the east end of the site. The proposed eastern expansion is for lab type space and existing staff would use this space.
- 10. The storm water detention area has been sized for the future expansion and future parking that is shown on the site plan. The other site information requirements (Gross floor area, Impervious surface area, Impervious surface area ratio, Landscape surface area, Landscape surface area ratio) and Floor area ratio has been calculated to include the estimated future growth as shown on the drawings.