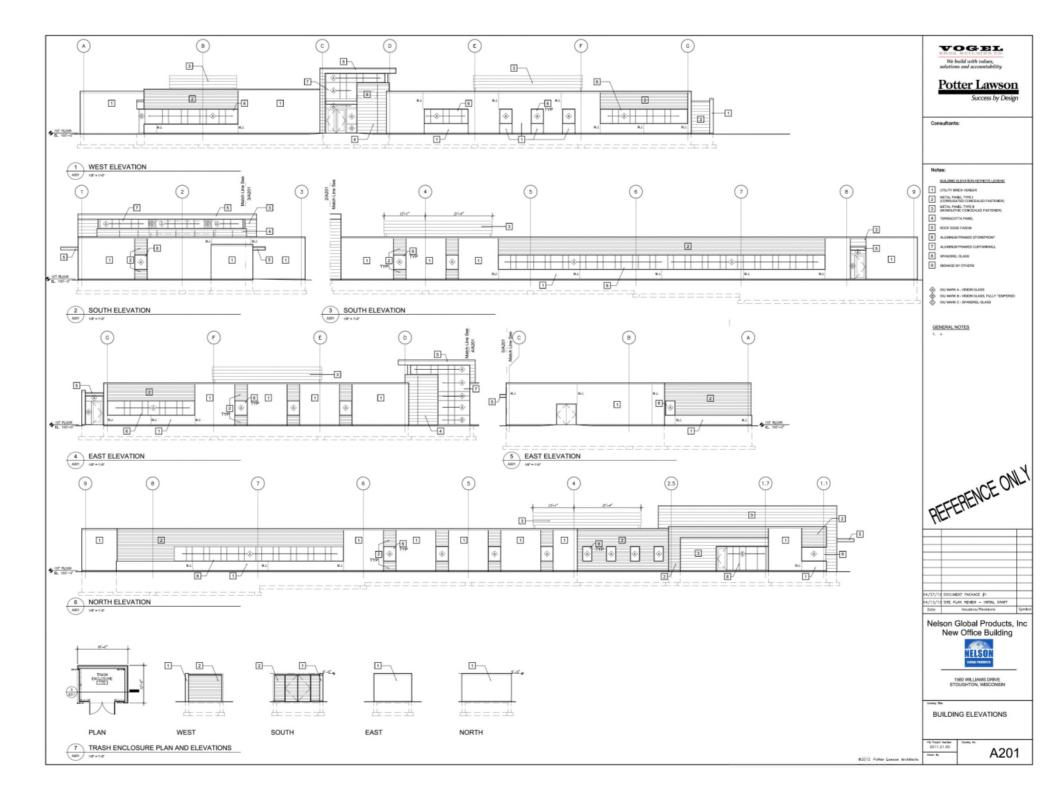

#### f. Building Elevations:

A201: Building Elevations Exterior Building Perspectives

P:\2011\2011.21.00\Administration\Regulatory\City submission #2\2\_04.27.2012.doc

- 8. The exterior building materials will consist of face brick, horizontal architectural metal panel with concealed fasteners on the main building (horizontal architectural metal panels with exposed fasteners on the rooftop mechanical equipment screens), terra cotta panels, clear anodized aluminum window and doorframe and light grey tint glass. The trash enclosure will have face brick on the north and west sides with horizontal architectural metal panels with exposed fasteners on the south and west sides.
- 9. There are two areas of possible future expansion. The west wing along Williams Drive has the potential for expansion to the south as shown on the Site plan. The east wing along Business Park Circle has the potential for expansion to the east as shown on the Site plan. Future parking for 18 cars is shown the proposed two future expansions on the east end of the site. The proposed eastern expansion is for lab type space and existing staff would use this space.
- 10. The storm water detention area has been sized for the future expansion and future parking that is shown on the site plan. The other site information requirements (Gross floor area, Impervious surface area, Impervious surface area ratio, Landscape surface area, Landscape surface area ratio) and Floor area ratio has been calculated to include the estimated future growth as shown on the drawings.