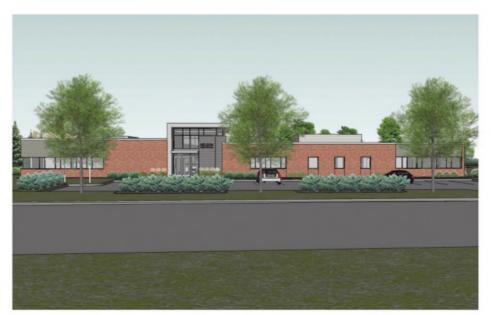

#### f. Building Elevations:

A201: Building Elevations Exterior Building Perspectives

P:\2011\2011.21.00\Administration\Regulatory\City submission #2\2\_04.27.2012.doc

## II Application Submittal Packet Requirements for Applicants Use

(a) A written description of the intended use describing in reasonable detail

Nelson Global Products, Inc. is proposing a new building at 1560 Williams Drive, Outlot 2 in the Stoughton Business Park North in Stoughton, Wisconsin.

- 8. The exterior building materials will consist of face brick, horizontal architectural metal panel with concealed fasteners on the main building (horizontal architectural metal panels with exposed fasteners on the rooftop mechanical equipment screens), terra cotta panels, clear anodized aluminum window and doorframe and light grey tint glass. The trash enclosure will have face brick on the north and west sides with horizontal architectural metal panels with exposed fasteners on the south and west sides.
- 9. There are two areas of possible future expansion. The west wing along Williams Drive has the potential for expansion to the south as shown on the Site plan. The east wing along Business Park Circle has the potential for expansion to the east as shown on the Site plan. Future parking for 18 cars is shown the proposed two future expansions on the east end of the site. The proposed eastern expansion is for lab type space and existing staff would use this space.
- 10. The storm water detention area has been sized for the future expansion and future parking that is shown on the site plan. The other site information requirements (Gross floor area, Impervious surface area, Impervious surface area ratio, Landscape surface area, Landscape surface area ratio) and Floor area ratio has been calculated to include the estimated future growth as shown on the drawings.