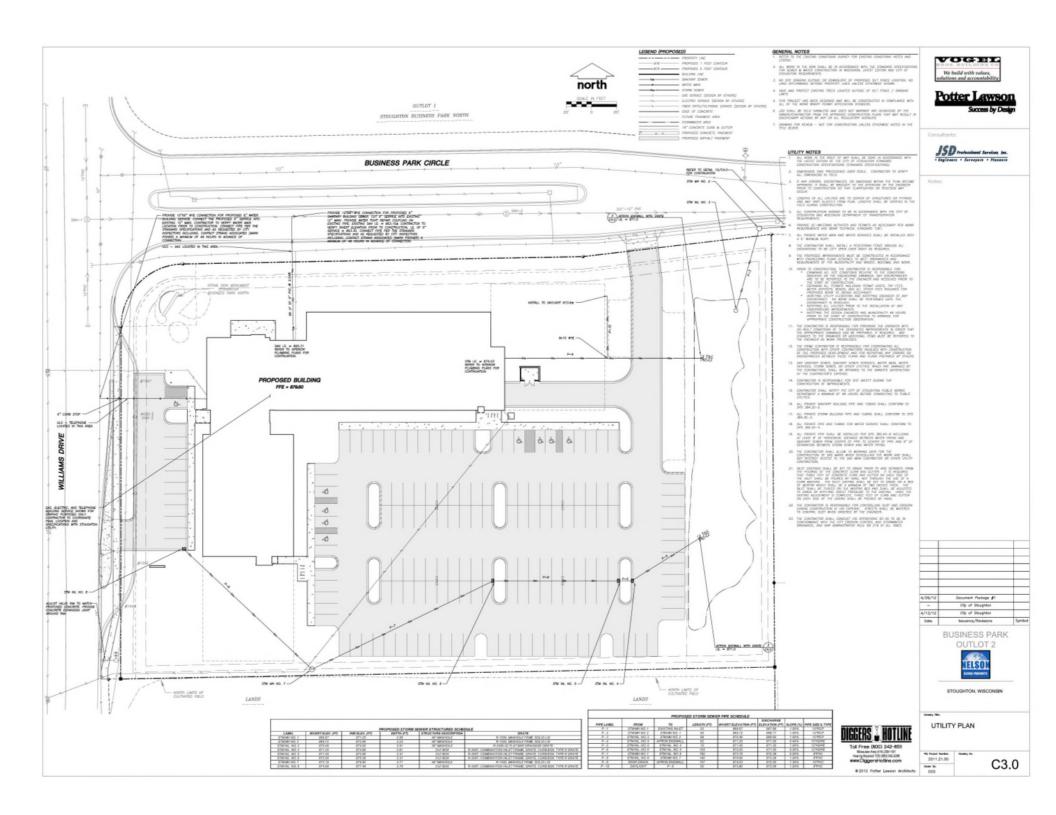

#### c. Site Plan:

Topographic and Boundary Survey C1.0: Site Plan C3.0: Utility Plan C4.0: Details Site Lighting Plan

- 1. The existing property at 1560 Williams Drive is zoned PI Planned Industrial.
- 2. The City of Stoughton Comprehensive Plan, Planned Land Use map designates this property as General Industrial. The current land use of the property is an Arboretum.
- 3. The proposed land use will be Professional Office/Light Industrial.
- 4. The projected number of employees for 2016 is 162 employees. The number of projected daily customers is 1-6 per day. The parking requirement for Light Industrial land use is one space for each employee on the largest work shift. The attached letter from Nelson Global Products is in reference to the number of employees on the largest work shift for initial occupancy in December 2012 and projected occupancy for 2016.
- 5. The proposed site information is as follows:
  - Gross floor area = 24,525 square feet current + 13,184 square feet proposed future
  - Impervious surface area (Full build out proposed) = 103,193 square feet
  - Impervious surface area ratio (Full build out proposed) = .60
  - Landscape surface area (Full build out proposed) = 68,208 square feet
  - Landscape surface area ratio (Full build out proposed) = .40
  - Floor area ratio (FAR max. = 1) (Full build out proposed) = .22
- 6. Operational Considerations:
  - The normal hours of operation will be from 7:30 am to 5:00 pm Monday thru Friday.
  - Projected normal and peak water usage = 3 GPM normal, 9 GPM peak
  - Sanitary Sewer loading = 100 lbs per day of waste plus waste water.
  - Traffic generation besides the employees and visitors noted in #4 above there would be the
    occasional deliveries for basic office supplies and occasional customer service product
    returns. These deliveries would be by cube vans or UPS size trucks.
- 7. Operational Considerations relation to potential nuisance creation:
  - Street access
  - Traffic visibility
  - Parking
  - Loading
  - Exterior storage
  - Exterior lighting
  - Vibration
  - Noise
  - Air pollution
  - Odor

- 8. The exterior building materials will consist of face brick, horizontal architectural metal panel with concealed fasteners on the main building (horizontal architectural metal panels with exposed fasteners on the rooftop mechanical equipment screens), terra cotta panels, clear anodized aluminum window and doorframe and light grey tint glass. The trash enclosure will have face brick on the north and west sides with horizontal architectural metal panels with exposed fasteners on the south and west sides.
- 9. There are two areas of possible future expansion. The west wing along Williams Drive has the potential for expansion to the south as shown on the Site plan. The east wing along Business Park Circle has the potential for expansion to the east as shown on the Site plan. Future parking for 18 cars is shown the proposed two future expansions on the east end of the site. The proposed eastern expansion is for lab type space and existing staff would use this space.
- 10. The storm water detention area has been sized for the future expansion and future parking that is shown on the site plan. The other site information requirements (Gross floor area, Impervious surface area, Impervious surface area ratio, Landscape surface area, Landscape surface area ratio) and Floor area ratio has been calculated to include the estimated future growth as shown on the drawings.