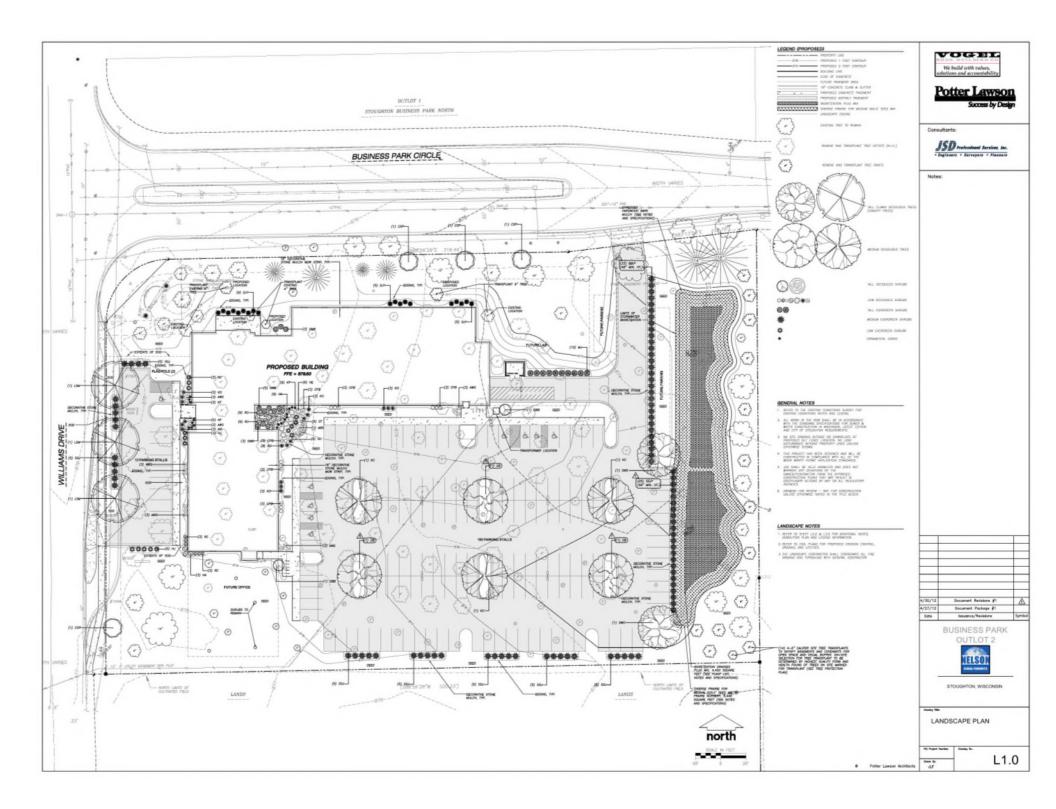

#### d. Landscape Plan:

- L1.0: Landscape Plan
- L2.0: Landscape Details, Notes and Specifications
- L3.0: Tree Transplant & Protection Plan
- L4.0: Tree Transplant & Protection Plan

#### LANDSCAPE NOTES AND SPECIFICATIONS

- ONNER, LA BRE AN 16-1-7-800 FIRE DESIGN DALLE ALL CONTROL DALLE ALL CONTROL DALLE DE LA CONTROL DALLE DAL
- A SIGNET Rest sensition of the second sector and the second sector of the second sector of the second sector rest in the second sector of the sect
- EXAMPLE. So CONTROLS AND ADMITS AS ADMITS AND ADMITS AND ADMITS AND ADMITS ADM
- 4 structure 1, reach any structure is a second second reaction of the structure second reaction

MATINEL - SOL: PLANES SOL/COMPLETE TENSOL SHAL HEIT PESE HEDARDHENTE I MITEE AMERI - J<sup>2</sup>
 PANESA DAVIS - J22 (25815

6. METERALS - EDENE: EDALE SHALL BE STREAM AND AN ADDRESS EDALE DEEDET FOR THE AMERICAL MEETING DEMONSTRY, DESTRICT NET NOT WHITH EDEED GARDERER BEDS SHALL BE RESILVED ATM A C SWRETER THEY HAR ANY SHOLE CODAL.

. MEDAG AL DEPARTS ANAL IN LINE DATE IN THEIR ADVISED IN THEIR ACTUAL

- 8. MICHALS NED-AL LARV RED BYRT ME DATIN CARRYN SELEDIWD' DY EDWARDY AL AMMOND RY THE DMAR'S ACHELMANN, MURLED A'R MINIAPOCHWYS ACHELMANN, MURLEN D LARY BRET, MANNA, ME DAL, ME AMADE TO AL DEUMRED ARMA A' A ANT D' 1 (7) UN O'RY BYRT STUDIETTAN Y LLARV RY BYRTANDAU RY BURNANDAU DAL DEUMRED ARMA A' ANT D' 1 (7)
- 10. IMITIALS PUES, BOARTENDA HAR PUES TO BE INTERED 18" ON EXHIBIT ARE WHUPPETERE'S RECOMMENDATION PLANTED DURING OFficial Tests of the Yeak as estimates/off or Autoport Message to below succession. And content practicement.
- 11. LYDROR HAND RESS UDRILLER HILD BLAN BORTSCHEI MER, MEL HELTERBERMEIS LIT THE BASS. SHAL BEESE HILT SHEDDEL MED THE CERM DARK MALTH (DRI-HELT) SPEKE TH & CORRECTOR SPIRIE ADDRESS AND SPECTATION OF MEL ADDRESS AND A 40 CONTI SHOLD DI TALL. LINDER HERMERS HETERGED RE HART FUNCTION HART AN A RECORDERS AND AND CONTINUE CONTIN OR ADDRESS AND A 40 CONTI SHOLD DI TALL. LINDER HERMERS HETERGED RE HART FUNCTION HART AN A RECORDERS AND AND CONTINUE CONTIN OR ADDRESS AND A 40 CONTI SHOLD DI TALL. LINDER HERMERS HETERGED RE HART FUNCTION HART AND A RECORDERS AND AND CONTINUE CONTIN OR ADDRESS AND A 40 CONTI SHOLD DI TALL. LINDER HERMERS HETERGED RE HART FUNCTION HART AND A RECORDERS AND AND CONTINUE CONTINUE CONTINUE CONTINUES. AND A 40 CONTINUES A
- VI HANG DE CONSIGUE DELL'ANDE AL TELL AND PERM AN AUREL DE JOURDE DANS DE CANTO PRODUI ILLOIT ANDE DE CONSIGUE DELL'ANDE AL TELL AND PERM ANT AUREL DE JOURDE DANS DE CANTO PRODUI ILLOIT ALLE DERVICE, AND ANNE DANS DE LA TELLE AND ANNE AUREL DE LA TELLE ANTALISE. DE LA TELLE ANTALISE DE LA TELLE DELLE ILLOIT DE LA TELLE ANTALIS DE LA TELLE ANTALIS DE LA TELLE ANTALISE. DE LA TELLE ANDE DE LA TELLE ANTALISE DE LA TELLE DE LA TELLE DE LA TELLE ANTALISE. DE LA TELLE ANTALISE DE LA TELLE ANTALISE DE LA TELLE DE LA TELLE ANTALISE. DE LA TELLE ANTALISE DE LA TELLE ANTALISE DE LA TELLE ANTALISE DE LA TELLE DE LA TELLE ANTALISE DE LA TELLE ANTALISE. DE LA TELLE ANTALISE DE LA TELLE ANTALISE DE LA TELLE ANTALISE DE LA TELLE ANTALISE DE LA TELLE ANTALISE. DE LA TELLE ANTALISE DE LA TELLE ANTALISE. DE LA TELLE ANTALISE DE LA TELLE DE LA TELLE ANTALISE DE LA TELLE ANTALISE. DE LA TELLE ANTALISE DE LA TELLE DE LA TELLE DE LA TELLE ANTALISE. DE LA TELLE ANTALISE DE LA TELLE DE LA TELLE DE LA TELLE ANTALISE DE LA TELLE ANTALISE. DE LA TELLE ANTALISE DE LA TELLE DE LA TELLE DE LA TELLE ANTALISE DE LA TELLE ANTALISE DE LA TELLE DE LA TELLE ANTALISE DE LA TELLE DE LA TELLE DE LA TELLE ANTALISE DE LA TELLE DE LA TEL
- 14. Direktir Dalobba pri posto bali, metari ku portikali kele katar kentrikali, bali, kelekati kelekati perteksi tekstori tekstori bali dalam atta para metari bali kentrikati perteksi tekstori bali dalam atta para metaribi bali kentrikati perteksi tekstori bali dalam atta pe
- 13. AMOUNTED CONTRACTOR DE LA CONTRACTOR ADDRETE FRANCE FRANCE FRANCES FONDERS LA AMOUNTED CONTRACTOR DE LA CONT, DE LANS INTERNA DE LA CONTRACTOR DE LA MARINE EL AL ALMANESE AN AMA ADDRETE AL CALLA A ANOUNTE DE LA CONT, DE LANS INTERNA DE LA MARINE DE LA MARINE DE LA MARINE DE LA MARINE AL ALLA DE LA CONTRACTOR DE LA CONT, DE LA DEL LA MARINE DE LA MARINE DE LA MARINE DE LA MARINE DE LA MARINE AL ALLA DE LA MARINE ANDI DE LA CONTRACTOR DE LA MARINE DE LA CONTRACTORIZA DE LA MARINE DE LA MAR
- 16 MANERALS (SMARE THE COMER & REPORTALE FOR THE CONTINUES MANERALE, REPORT AND REPLACEMENT OF ALL LANSENING MICE AND ADDRESS AT MICELLARY RELEASE RELEASE OF DRE DO THE CONTINUES MANAGEMENT, REPORT AND REPLACEMENT ADDRESS AT MICELLARY RELEASE RELEASE ADDRESS ADDRESS ADDRESS AT MICELLARY RELEASE RELEASE ADDRESS ADDRESS

CITY OF STOUGHTON, WI CODE OF ORDINANCES MUNICIPAL CODE - LANDSCAPE SURFACE RATIO MINIMUM LANDSCAPE SURFACE RATIO FOR PLANNED INDUSTRIAL (PI) = 25% TOTAL LOT: 171332 SQ. FT. BUILDING FOOTPRINT: 24,680 SQ. FT.