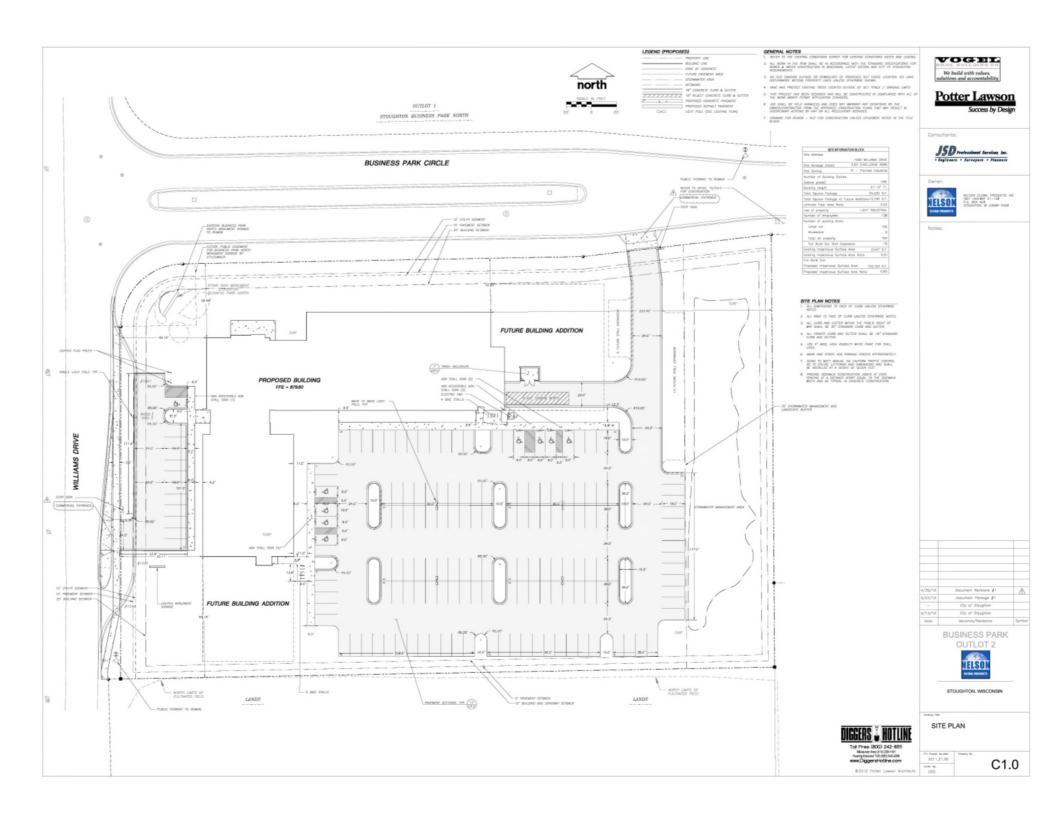

#### c. Site Plan:

Topographic and Boundary Survey C1.0: Site Plan C3.0: Utility Plan C4.0: Details Site Lighting Plan

## II Application Submittal Packet Requirements for Applicants Use

(a) A written description of the intended use describing in reasonable detail

Nelson Global Products, Inc. is proposing a new building at 1560 Williams Drive, Outlot 2 in the Stoughton Business Park North in Stoughton, Wisconsin.

- 8. The exterior building materials will consist of face brick, horizontal architectural metal panel with concealed fasteners on the main building (horizontal architectural metal panels with exposed fasteners on the rooftop mechanical equipment screens), terra cotta panels, clear anodized aluminum window and doorframe and light grey tint glass. The trash enclosure will have face brick on the north and west sides with horizontal architectural metal panels with exposed fasteners on the south and west sides.
- 9. There are two areas of possible future expansion. The west wing along Williams Drive has the potential for expansion to the south as shown on the Site plan. The east wing along Business Park Circle has the potential for expansion to the east as shown on the Site plan. Future parking for 18 cars is shown the proposed two future expansions on the east end of the site. The proposed eastern expansion is for lab type space and existing staff would use this space.
- 10. The storm water detention area has been sized for the future expansion and future parking that is shown on the site plan. The other site information requirements (Gross floor area, Impervious surface area, Impervious surface area ratio, Landscape surface area, Landscape surface area ratio) and Floor area ratio has been calculated to include the estimated future growth as shown on the drawings.