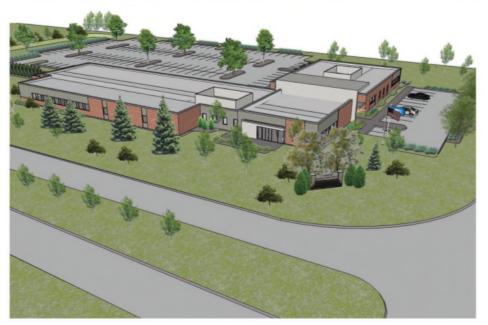

#### f. Building Elevations:

A201: Building Elevations Exterior Building Perspectives

P:\2011\2011.21.00\Administration\Regulatory\City submission #2\2\_04.27.2012.doc

- 8. The exterior building materials will consist of face brick, horizontal architectural metal panel with concealed fasteners on the main building (horizontal architectural metal panels with exposed fasteners on the rooftop mechanical equipment screens), terra cotta panels, clear anodized aluminum window and doorframe and light grey tint glass. The trash enclosure will have face brick on the north and west sides with horizontal architectural metal panels with exposed fasteners on the south and west sides.
- 9. There are two areas of possible future expansion. The west wing along Williams Drive has the potential for expansion to the south as shown on the Site plan. The east wing along Business Park Circle has the potential for expansion to the east as shown on the Site plan. Future parking for 18 cars is shown the proposed two future expansions on the east end of the site. The proposed eastern expansion is for lab type space and existing staff would use this space.
- 10. The storm water detention area has been sized for the future expansion and future parking that is shown on the site plan. The other site information requirements (Gross floor area, Impervious surface area, Impervious surface area ratio, Landscape surface area, Landscape surface area ratio) and Floor area ratio has been calculated to include the estimated future growth as shown on the drawings.