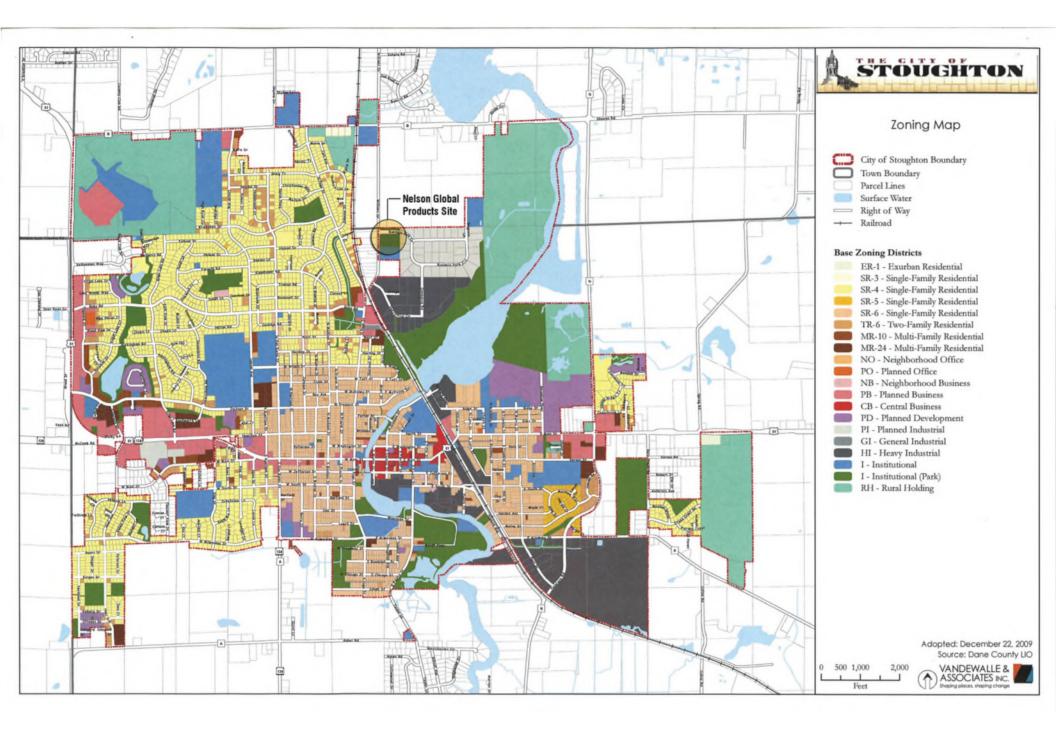

- 1. The existing property at 1560 Williams Drive is zoned PI Planned Industrial.
- 2. The City of Stoughton Comprehensive Plan, Planned Land Use map designates this property as General Industrial. The current land use of the property is an Arboretum.
- 3. The proposed land use will be Professional Office/Light Industrial.
- 4. The projected number of employees for 2016 is 162 employees. The number of projected daily customers is 1-6 per day. The parking requirement for Light Industrial land use is one space for each employee on the largest work shift. The attached letter from Nelson Global Products is in reference to the number of employees on the largest work shift for initial occupancy in December 2012 and projected occupancy for 2016.
- 5. The proposed site information is as follows:
  - Gross floor area = 24,525 square feet current + 13,184 square feet proposed future
  - Impervious surface area (Full build out proposed) = 103,193 square feet
  - Impervious surface area ratio (Full build out proposed) = .60
  - Landscape surface area (Full build out proposed) = 68,208 square feet
  - Landscape surface area ratio (Full build out proposed) = .40
  - Floor area ratio (FAR max. = 1) (Full build out proposed) = .22
- 6. Operational Considerations:
  - The normal hours of operation will be from 7:30 am to 5:00 pm Monday thru Friday.
  - Projected normal and peak water usage = 3 GPM normal, 9 GPM peak
  - Sanitary Sewer loading = 100 lbs per day of waste plus waste water.
  - Traffic generation besides the employees and visitors noted in #4 above there would be the
    occasional deliveries for basic office supplies and occasional customer service product
    returns. These deliveries would be by cube vans or UPS size trucks.
- 7. Operational Considerations relation to potential nuisance creation:
  - Street access
  - Traffic visibility
  - Parking
  - Loading
  - Exterior storage
  - Exterior lighting
  - Vibration
  - Noise
  - Air pollution
  - Odor