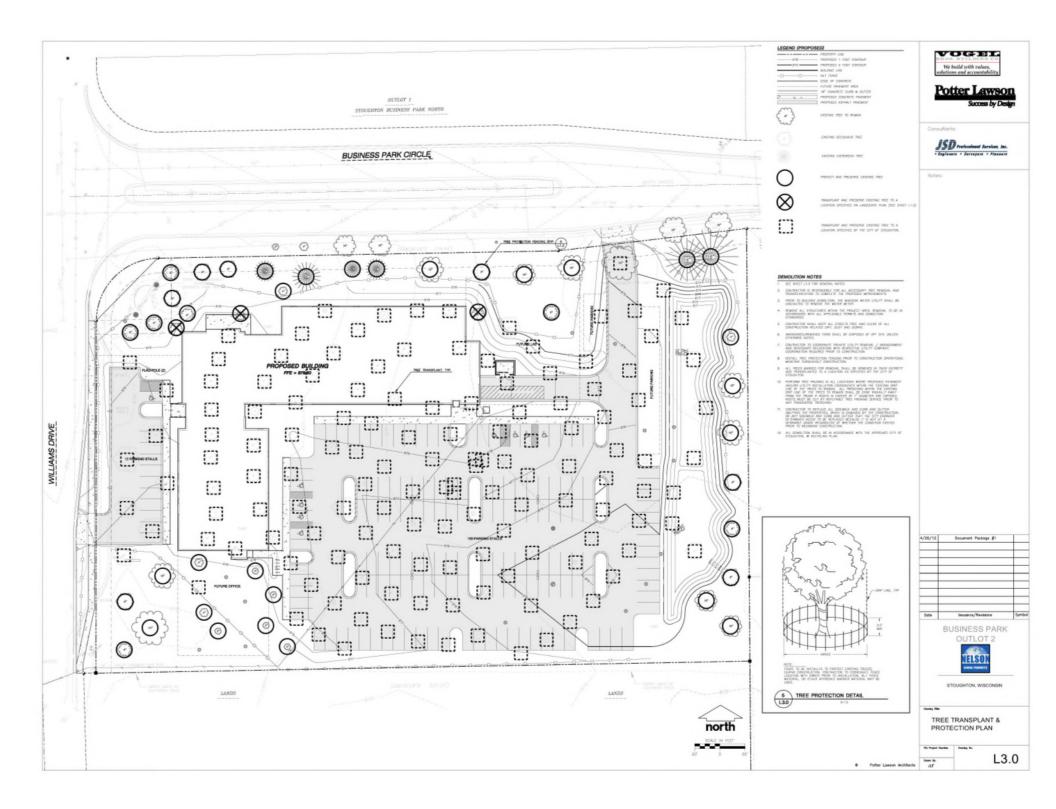

#### d. Landscape Plan:

- L1.0: Landscape Plan
- L2.0: Landscape Details, Notes and Specifications
- L3.0: Tree Transplant & Protection Plan
- L4.0: Tree Transplant & Protection Plan

- 8. The exterior building materials will consist of face brick, horizontal architectural metal panel with concealed fasteners on the main building (horizontal architectural metal panels with exposed fasteners on the rooftop mechanical equipment screens), terra cotta panels, clear anodized aluminum window and doorframe and light grey tint glass. The trash enclosure will have face brick on the north and west sides with horizontal architectural metal panels with exposed fasteners on the south and west sides.
- 9. There are two areas of possible future expansion. The west wing along Williams Drive has the potential for expansion to the south as shown on the Site plan. The east wing along Business Park Circle has the potential for expansion to the east as shown on the Site plan. Future parking for 18 cars is shown the proposed two future expansions on the east end of the site. The proposed eastern expansion is for lab type space and existing staff would use this space.
- 10. The storm water detention area has been sized for the future expansion and future parking that is shown on the site plan. The other site information requirements (Gross floor area, Impervious surface area, Impervious surface area ratio, Landscape surface area, Landscape surface area ratio) and Floor area ratio has been calculated to include the estimated future growth as shown on the drawings.